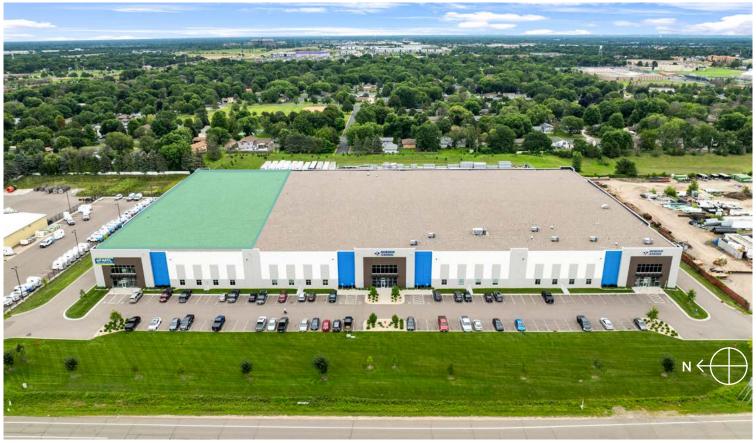

# Zachary Distribution Center

47,112 SF Available

9450 Zachary Lane N Maple Grove, MN

# Overview

Zachary Distribution Center offers an excellent location near downtown Maple Grove and Osseo, with convenient access via Hwy 610, 81 and just north of I-94/494.

Available 9/30/2025 or earlier contingent upon buyout. Will BTS office, one set of restrooms.