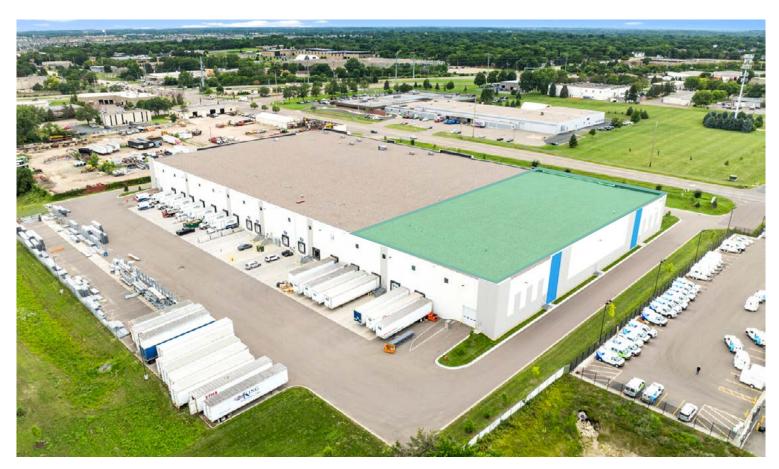

# Zachary Distribution Center

47,112 SF Available

9450 Zachary Lane N Maple Grove, MN

# Overview

Zachary Distribution Center offers an excellent location near downtown Maple Grove and Osseo, with convenient access via Hwy 610, 81 and just north of I-94/494.

Available 9/30/2025 or earlier contingent upon buyout. Will BTS office, one set of restrooms.

### **Trailer**

+11 trailer parks, can add car parks in front