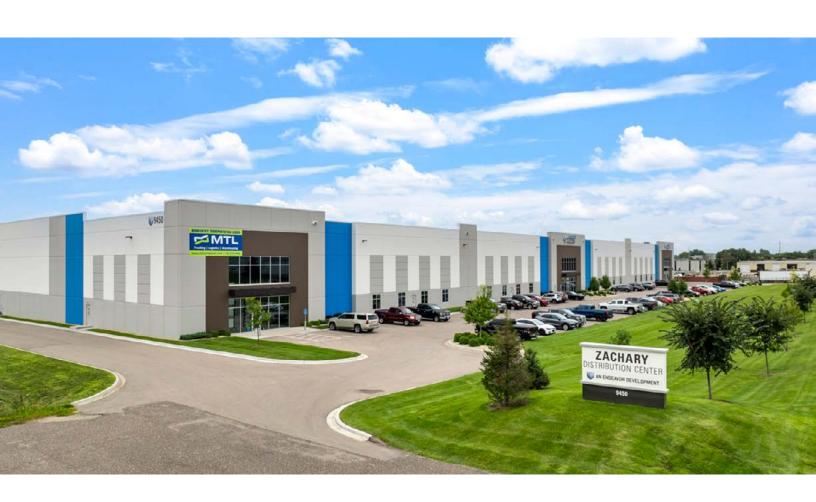

# Zachary Distribution Center

47,112 SF Available

9450 Zachary Lane N Maple Grove, MN

# Overview

Zachary Distribution Center offers an excellent location near downtown Maple Grove and Osseo, with convenient access via Hwy 610, 81 and just north of I-94/494.

Available 9/30/2025 or earlier contingent upon buyout. Will BTS office, one set of restrooms.