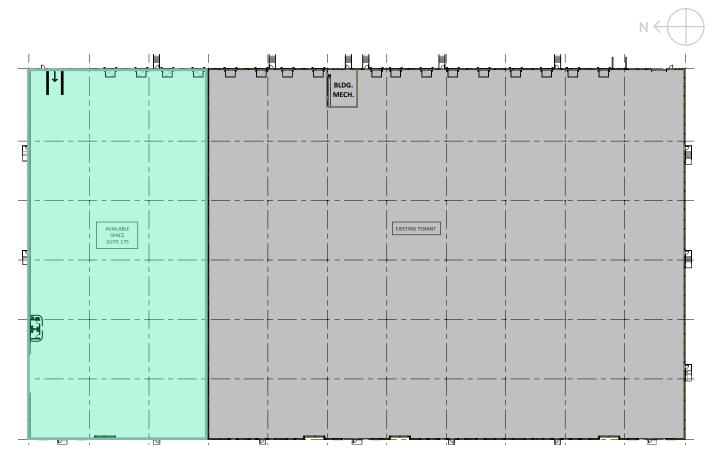

47,112

Available SF Office SF - BTS

# **Building Size**

+ 172,224 SF Total

## **Clear Height**

+ 32' Clear

### Loading

+4 Docks & 1 Drive-in

# **Column Spacing**

+50' x 50' with 60' speed bay