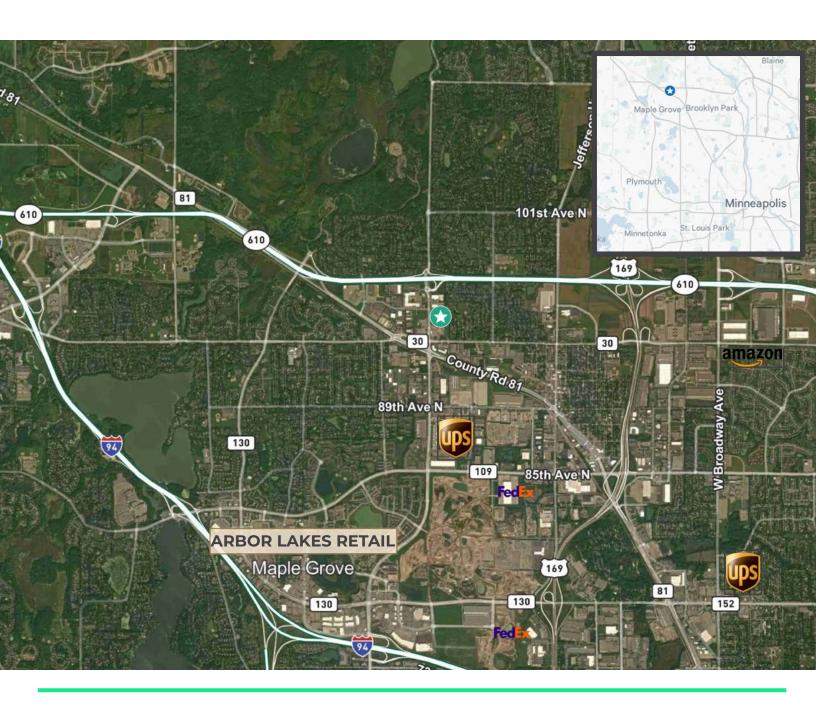

# Overview

Zachary Distribution Center offers an excellent location near downtown Maple Grove and Osseo, with convenient access via Hwy 610, 81 and just north of I-94/494.

Available 9/30/2025 or earlier contingent upon buyout. Will BTS office, one set of restrooms.