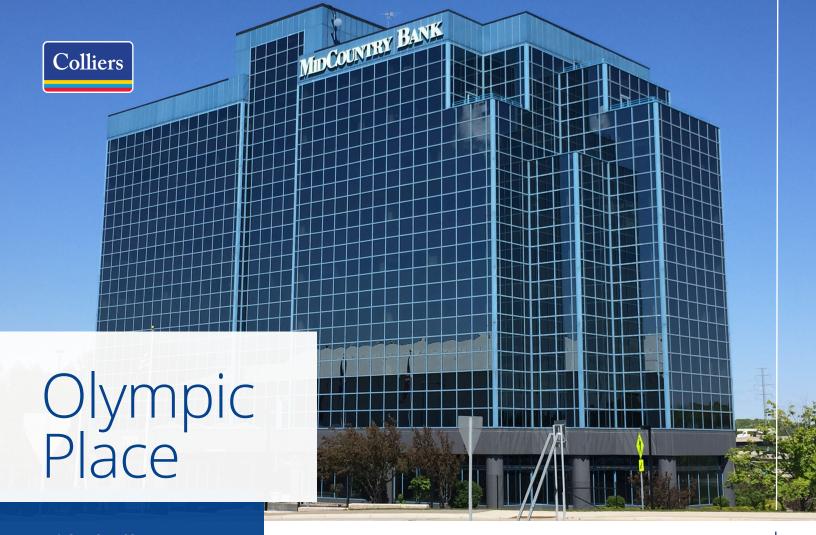

# 7825 Washington Ave S Bloomington, MN

Office Opportunity For Lease

Olympic Place offers tenants a premier southwest location with high visibility from I-494 and Highway 169. Minutes from Minneapolis/St. Paul International Airport and within close proximity to numerous area amenities.

### Highlights

- > 9' ceiling height
- > 109,912 total building square feet
- > Built in 1985, updated in 2020
- > Parking 4/1,000 covered