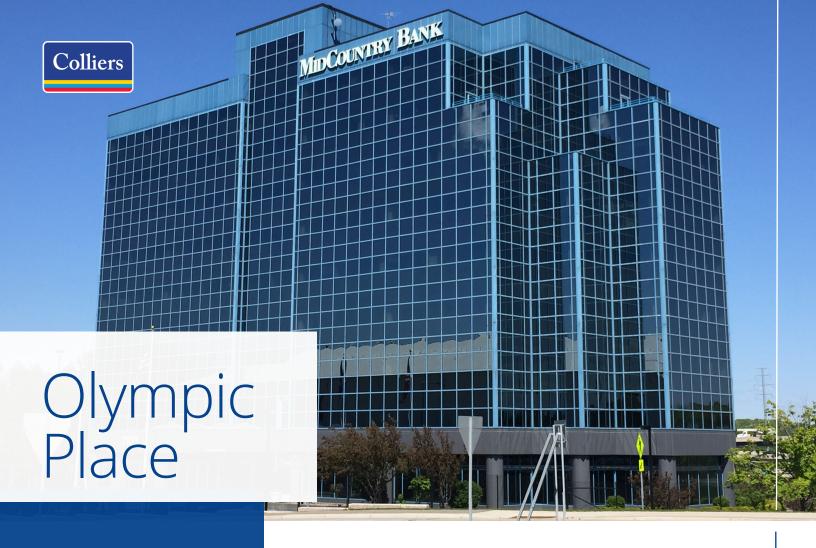

# 7825 Washington Ave S Bloomington, MN

Office Opportunity For Lease

Olympic Place offers tenants a premier southwest location with high visibility from I-494 and Highway 169. Minutes from Minneapolis/St. Paul International Airport and within close proximity to numerous area amenities.

## Highlights

- > 9' ceiling height
- > 109,912 total building square feet
- > Built in 1985, updated in 2020
- > Parking 4/1,000 covered