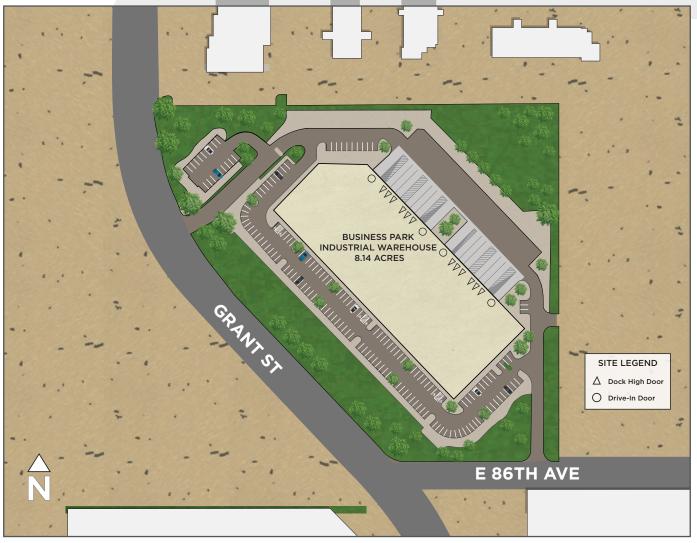

SITE PLAN

# **±87,008 SF FOR LEASE** (Divisible)

CUSHMAN 8 WAKEFIELI

| <b>±87,008 SF</b><br>Building Size<br>(Divisible) | 8.14 ACRES<br>Site Size              | <b>28'</b><br>Clear Height  | <b>185' X 481'</b><br>Building Dimensions |
|---------------------------------------------------|--------------------------------------|-----------------------------|-------------------------------------------|
| <b>177 STALLS</b><br>Parking<br>2.03 : 1,000      | <b>12 DOCK HIGH</b><br>Loading Doors | 4 DRIVE IN<br>Loading Doors | <b>LEASE RATE</b><br>Contact Broker       |