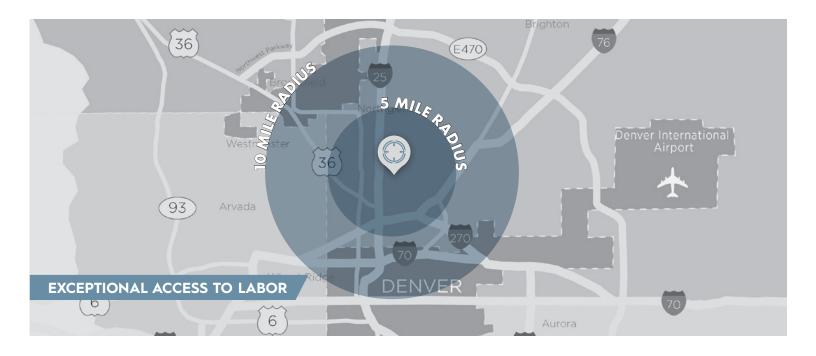

#### **PROPOSED DEVELOPMENT**

# NORTH86

CLASS A PREMIER INDUSTRIAL FACILITY IN NORTH CENTRAL DENVER



# **±87,008 SF FOR LEASE** (Divisible)



CUSHMAN 8 WAKEFIELI



| <b>±87,008 SF</b><br>Building Size<br>(Divisible) | 8.14 ACRES<br>Site Size              | <b>28'</b><br>Clear Height  | <b>185' X 481'</b><br>Building Dimensions |
|---------------------------------------------------|--------------------------------------|-----------------------------|-------------------------------------------|
| <b>177 STALLS</b><br>Parking<br>2.03 : 1,000      | <b>12 DOCK HIGH</b><br>Loading Doors | 4 DRIVE IN<br>Loading Doors | <b>LEASE RATE</b><br>Contact Broker       |

SITE PLAN







## DEMOGRAPHICS

## **DRIVE TIMES**







#### For more information, contact:

MATTHEW TRONE Executive Director +1 303 813 6426 matthew.trone@cushwake.com

#### **STEVE HAGER** Executive Director +1 303 813 6446

+1 303 813 6446 steve.hager@cushwake.com JOEY TRINKLE Director +1 303 312 4249 joey.trinkle@cushwake.com 1401 Lawrence Street, Suite 1100 Denver, CO 80202

T +1 303 292 3700

cushmanwakefield.com

©2023 Cushman & Wakefield. All rights reserved. The information contained in this communication is strictly confidential. This information has been obtained from sources believed to be reliable but has not been verified. No warranty or representation, express or implied, is made as to the condition of the property (or properties) referenced herein or as to the accuracy or completeness