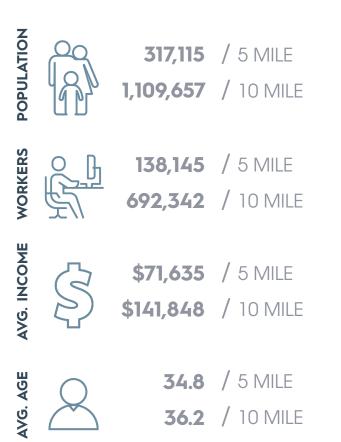

#### **PROPOSED DEVELOPMENT**

# NORTH86

CLASS A PREMIER INDUSTRIAL FACILITY IN NORTH CENTRAL DENVER



# **±87,008 SF FOR LEASE** (Divisible)



CUSHMAN 8 WAKEFIELI



| <b>±87,008 SF</b><br>Building Size<br>(Divisible) | 8.14 ACRES<br>Site Size              | <b>28'</b><br>Clear Height  | <b>185' X 481'</b><br>Building Dimensions |
|---------------------------------------------------|--------------------------------------|-----------------------------|-------------------------------------------|
| <b>177 STALLS</b><br>Parking<br>2.03 : 1,000      | <b>12 DOCK HIGH</b><br>Loading Doors | 4 DRIVE IN<br>Loading Doors | <b>LEASE RATE</b><br>Contact Broker       |

SITE PLAN







## DEMOGRAPHICS

## **DRIVE TIMES**







#### For more information, contact:

MATTHEW TRONE Executive Director +1 303 813 6426 matthew.trone@cushwake.com

#### **STEVE HAGER** Executive Director +1 303 813 6446

+1 303 813 6446 steve.hager@cushwake.com JOEY TRINKLE Director +1 303 312 4249 joey.trinkle@cushwake.com 1401 Lawrence Street, Suite 1100 Denver, CO 80202

T +1 303 292 3700

cushmanwakefield.com

©2023 Cushman & Wakefield. All rights reserved. The information contained in this communication is strictly confidential. This information has been obtained from sources believed to be reliable but has not been verified. No warranty or representation, express or implied, is made as to the condition of the property (or properties) referenced herein or as to the accuracy or completeness of the information contained herein, a