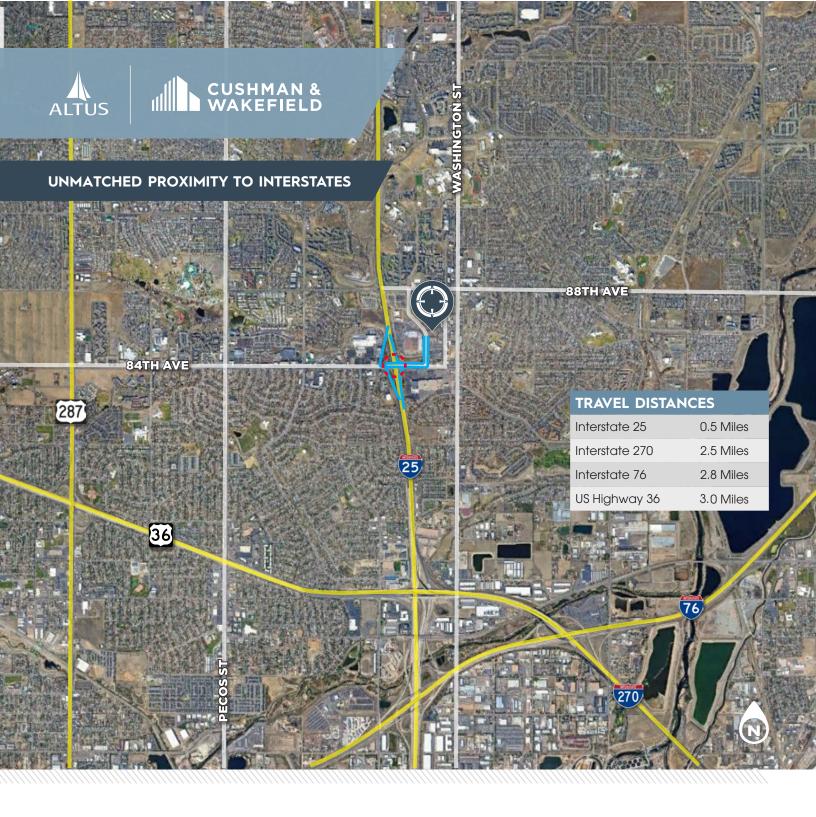

#### **PROPOSED DEVELOPMENT**

# NORTH86

CLASS A PREMIER INDUSTRIAL FACILITY IN NORTH CENTRAL DENVER



# **±87,008 SF FOR LEASE** (Divisible)



CUSHMAN 8 WAKEFIELI



| <b>±87,008 SF</b><br>Building Size<br>(Divisible) | 8.14 ACRES<br>Site Size              | <b>28'</b><br>Clear Height  | <b>185' X 481'</b><br>Building Dimensions |
|---------------------------------------------------|--------------------------------------|-----------------------------|-------------------------------------------|
| <b>177 STALLS</b><br>Parking<br>2.03 : 1,000      | <b>12 DOCK HIGH</b><br>Loading Doors | 4 DRIVE IN<br>Loading Doors | <b>LEASE RATE</b><br>Contact Broker       |

SITE PLAN







## DEMOGRAPHICS

## **DRIVE TIMES**







#### For more information, contact:

MATTHEW TRONE Executive Director +1 303 813 6426 matthew.trone@cushwake.com

#### **STEVE HAGER** Executive Director +1 303 813 6446

+1 303 813 6446 steve.hager@cushwake.com JOEY TRINKLE Director +1 303 312 4249 joey.trinkle@cushwake.com 1401 Lawrence Street, Suite 1100 Denver, CO 80202

T +1 303 292 3700

cushmanwakefield.com

©2023 Cushman & Wakefield. All rights reserved. The information contained in this communication is strictly confidential. This information has been obtained from sources believed to be reliable but has not been verified. No warranty or representation, express or implied, is made as to the condition of the property (or properties) referenced herein or as to the accuracy or completeness of the information contained herein, and s