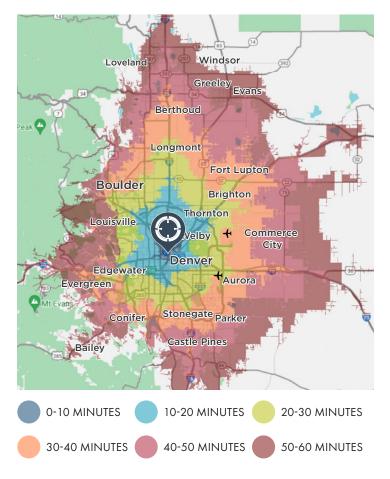

#### **PROPOSED DEVELOPMENT**

# NORTH86

CLASS A PREMIER INDUSTRIAL FACILITY IN NORTH CENTRAL DENVER



# **±87,008 SF FOR LEASE** (Divisible)



CUSHMAN 8 WAKEFIELI



| <b>±87,008 SF</b><br>Building Size<br>(Divisible) | 8.14 ACRES<br>Site Size              | <b>28'</b><br>Clear Height  | <b>185' X 481'</b><br>Building Dimensions |
|---------------------------------------------------|--------------------------------------|-----------------------------|-------------------------------------------|
| <b>177 STALLS</b><br>Parking<br>2.03 : 1,000      | <b>12 DOCK HIGH</b><br>Loading Doors | 4 DRIVE IN<br>Loading Doors | <b>LEASE RATE</b><br>Contact Broker       |

SITE PLAN







## DEMOGRAPHICS

## **DRIVE TIMES**







#### For more information, contact:

MATTHEW TRONE Executive Director +1 303 813 6426 matthew.trone@cushwake.com

#### **STEVE HAGER** Executive Director +1 303 813 6446

+1 303 813 6446 steve.hager@cushwake.com JOEY TRINKLE Director +1 303 312 4249 joey.trinkle@cushwake.com 1401 Lawrence Street, Suite 1100 Denver, CO 80202

T +1 303 292 3700

cushmanwakefield.com

©2023 Cushman & Wakefield. All rights reserved. The information contained in this communication is strictly confidential. This information has been obtained from sources believed to be reliable but has not been verified. No warranty or representation, express or implied, is made as to the condition of the property (or properties) referenced herein or as to the accuracy or completeness of the information contained herein, and