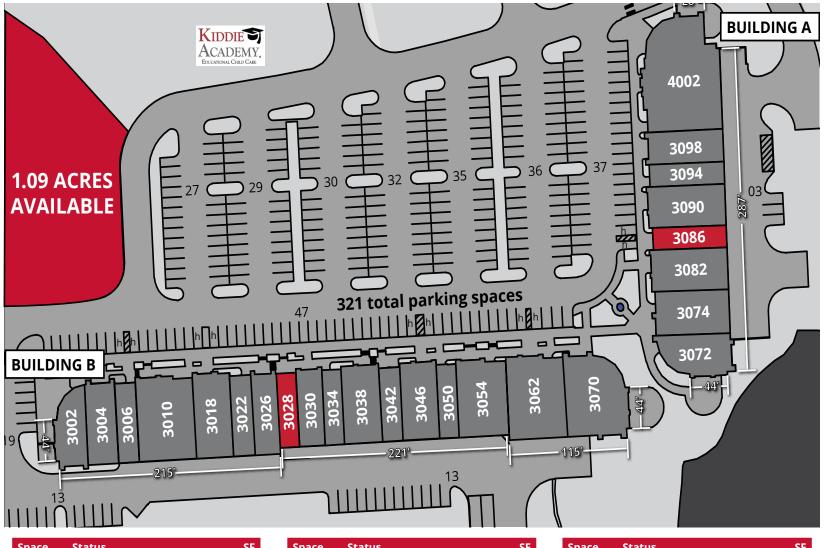

## Site Plan

| Space | Status                   | SF    | Space | Status                   | SF    | Space  | Status                 | SF    |
|-------|--------------------------|-------|-------|--------------------------|-------|--------|------------------------|-------|
| 3002  | Hwy 61 North Bar & Grill | 2,046 | 3034  | For His Glory Ministries | 1,296 | 3074   | Elite Physical Therapy | 2,662 |
| 3004  | Detox Yoga               | 3,418 | 3038  | Bayon Bistro             | 2,454 | 3082   | Chic Salon & Boutique  | 2,640 |
| 3010  | Integrity Training       | 4,040 | 3042  | Fancy Nails              | 1,296 | 3086   | AVAILABLE              | 1,400 |
| 3018  | Preferred Rate           | 2,640 | 3046  | Simply Unearthed         | 3,750 | 3090   | Lakeside Dental        | 2,641 |
| 3026  | Ultra Wellness Medical   | 3,138 | 3054  | Fit N Tan                | 3,152 | 3094   | Subway                 | 1,400 |
|       | AVAILABLE WITH NOTICE    | •     | 3062  | Massage Envy             | 4,047 | 3098   | Ideal Image            | 2,000 |
| 3028  |                          | 1,296 | 3070  | Houston Homes            | 4,064 | 4002   | Outback Steakhouse     | 6,598 |
| 3030  | Diesel Barbershop        | 1,606 | 3072  | Massa's Winghaven        | 2,514 | OUTLOT | 1.09 ACRES AVAILABLE   |       |