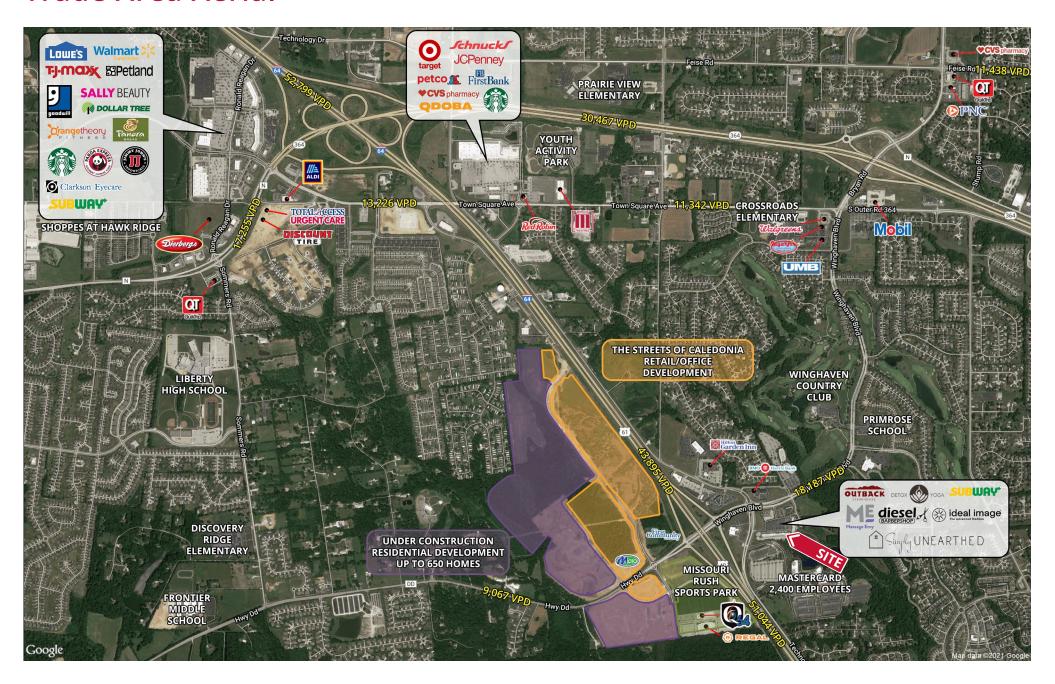

**2023 DEMOGRAPHICS** 1 Mile | 3 Miles | 5 Miles



**Population** 5,927 | 59,817 | 128,734



**Daytime Population** 6,688 | 29,965 | 71,523



Median Household Income \$114,593 | \$122,972 | \$119,983



## **RETAIL/OFFICE FOR LEASE**

Lakeside Shoppes

3002 - 4002 Winghaven Boulevard | O'Fallon, Missouri 63368 1,296 - 1,400 SF & 1.09 Acre Outlot | Call for Details

## **PROPERTY DETAILS**

Easy access from I-64

Upscale curb appeal

Adjacent to one of the largest employers in the St. Louis MSA (Mastercard)

Ample parking

Winghaven Boulevard: 18,187 VPD

**Evan Barnett** 314.785.7678

ebarnett@paceproperties.com

Mike Swearngin 314.785.7635 mswearngin@paceproperties.com

## **Trade Area Aerial**



## Site Plan



| Space | Status                   | SF    | Space | Status                   | SF    | Space  | Status                 | SF    |
|-------|--------------------------|-------|-------|--------------------------|-------|--------|------------------------|-------|
| 3002  | Hwy 61 North Bar & Grill | 2,046 | 3034  | For His Glory Ministries | 1,296 | 3074   | Elite Physical Therapy | 2,662 |
| 3004  | Detox Yoga               | 3,418 | 3038  | Bayon Bistro             | 2,454 | 3082   | Chic Salon & Boutique  | 2,640 |
| 3010  | Integrity Training       | 4,040 | 3042  | Fancy Nails              | 1,296 | 3086   | AVAILABLE              | 1,400 |
| 3018  | Preferred Rate           | 2,640 | 3046  | Simply Unearthed         | 3,750 | 3090   | Lakeside Dental        | 2,641 |
|