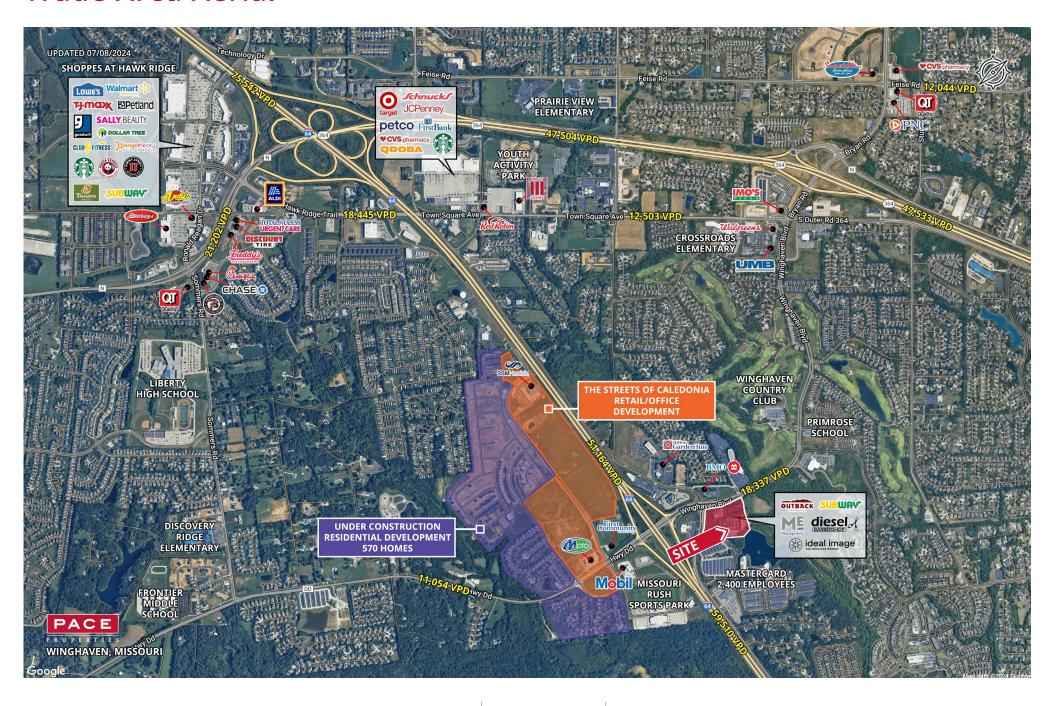

### **Trade Area Aerial**

#### **PROPERTY DETAILS**

Easy access from I-64

Upscale curb appeal

Adjacent to one of the largest employers in the St. Louis MSA (Mastercard)

Ample parking

Winghaven Boulevard: 18,337 VPD

**Evan Barnett** 314.785.7678