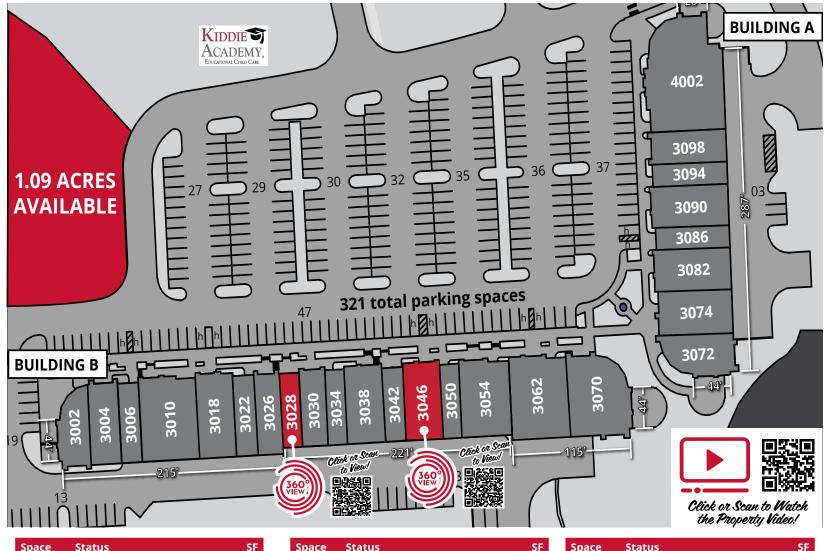

### Site Plan

| Space | Status                   | SF    | Space | Status                        | SF    | Space  | Status                 | SF    |
|-------|--------------------------|-------|-------|-------------------------------|-------|--------|------------------------|-------|
| 3002  | Hwy 61 North Bar & Grill | 2,046 | 3038  | Bayon Bistro                  | 2,454 | 3074   | Elite Physical Therapy | 2,662 |
| 3004  | Detox Yoga               | 3,418 | 3042  | Fancy Nails                   | 1,296 | 3082   | Chic Salon & Boutique  | 2,640 |
| 3010  | Integrity Training       | 4,040 | 3046  | AVAILABLE                     | 2,454 | 3090   | Lakeside Dental        | 2,641 |
| 3018  | Preferred Rate           | 2,640 | 3050  | Missouri Farm Bureau Services | 1,296 | 3094   | Subway                 | 1,400 |
| 3026  | Ultra Wellness Medical   | 3,138 | 3054  | Fit N Tan                     | 3,152 | 3098   | Ideal Image            | 2,000 |
| 3028  | AVAILABLE                | 1,296 | 3062  | Massage Envy                  | 4,047 | 4002   | Outback Steakhouse     | 6,598 |
| 3030  | Diesel Barbershop        | 1,606 | 3070  | Houston Homes                 | 4,064 | OUTLOT | 1.09 ACRES AVAILABLE   |       |
| 3034  | For His Glory Ministries | 1,296 | 3072  | Massa's Winghaven             | 2,514 |        |                        |       |