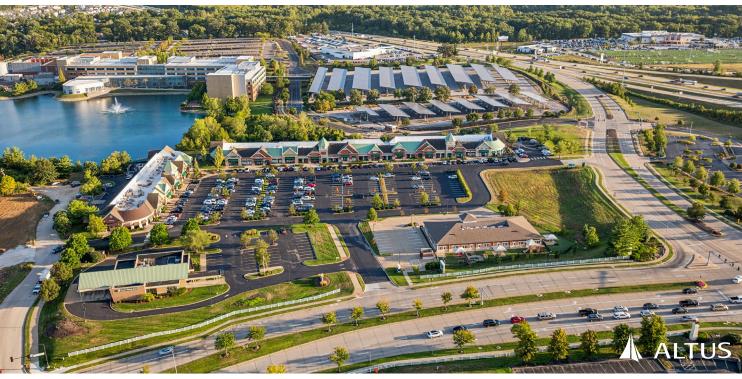

## **RETAIL/OFFICE FOR LEASE**

Lakeside Shoppes

3002 - 4002 Winghaven Boulevard | O'Fallon, Missouri 63368 1,296 - 2,454 SF & 1.09 Acre Outlot | Call for Details

#### **PROPERTY DETAILS**

Easy access from I-64

Upscale curb appeal

Adjacent to one of the largest employers in the St. Louis MSA (Mastercard)

Ample parking

Winghaven Boulevard: 18,337 VPD

**Evan Barnett** 314.785.7678