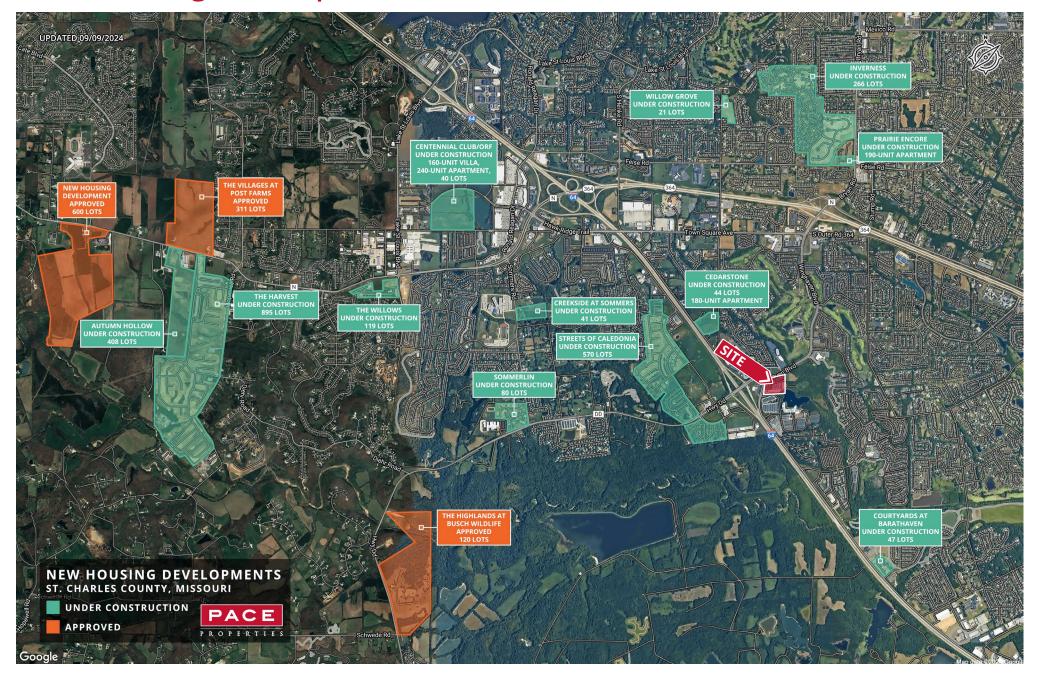

**2024 DEMOGRAPHICS** 1 Mile | 3 Miles | 5 Miles



**Population** 5,724 | 59,436 | 130,289



**Daytime Population** 6,675 | 30,807 | 74,454

\$

Median Household Income \$111,579 | \$120,995 | \$119,306



## **RETAIL/OFFICE FOR LEASE**

Lakeside Shoppes

3002 - 4002 Winghaven Boulevard | O'Fallon, Missouri 63368 1,296 - 2,454 SF & 1.09 Acre Outlot | Call for Details

#### **PROPERTY DETAILS**

Easy access from I-64

Upscale curb appeal

Adjacent to one of the largest employers in the St. Louis MSA (Mastercard)

Ample parking

Winghaven Boulevard: 18,337 VPD

**Evan Barnett** 314.785.7678

ebarnett@paceproperties.com

Mike Swearngin 314.785.7635 mswearngin@paceproperties.com

### **Trade Area Aerial**



# **New Housing Developments**



### Site Plan



| Space | Status                   | SF    | Space | Status                        | SF    | Space  | Status                 | SF    |
|-------|--------------------------|-------|-------|-------------------------------|-------|--------|------------------------|-------|
| 3002  | Hwy 61 North Bar & Grill | 2,046 | 3038  | Bayon Bistro                  | 2,454 | 3074   | Elite Physical Therapy | 2,662 |
| 3004  | Detox Yoga               | 3,418 | 3042  | Fancy Nails                   | 1,296 | 3082   | Chic Salon & Boutique  | 2,640 |
| 3010  | Integrity Training       | 4,040 | 3046  | AVAILABLE                     | 2,454 | 3090   | Lakeside Dental        | 2,641 |
| 3018  | Preferred Rate           | 2,640 | 3050  | Missouri Farm Bureau Services | 1,296 | 3094   | Subw