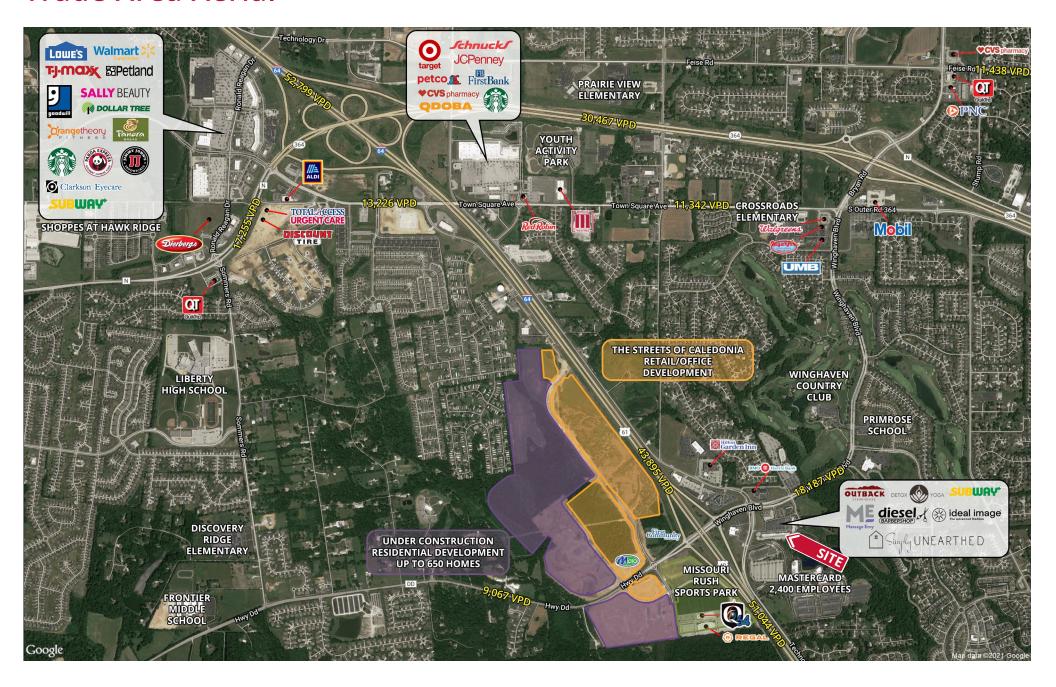

**Population** 5,927 | 59,817 | 128,734



**Daytime Population** 6,688 | 29,965 | 71,523



Median Household Income \$114,593 | \$122,972 | \$119,983



## **OUTLOT FOR SALE**

Lakeside Shoppes

3002 - 4002 Winghaven Boulevard | O'Fallon, Missouri 63368 1.09 Acres Outlot | Sale Price: \$475,000

#### **PROPERTY DETAILS**

Storm water detention off-site
High Tech Corridor Zoning District
Easy access from I-64
Adjacent to one of the largest employers in the St. Louis MSA (Mastercard)

Ample parking Winghaven Boulevard: 18,187 VPD **Evan Barnett** 314.785.7678 ebarnett@paceproperties.com

Mike Swearngin 314.785.7635 mswearngin@paceproperties.com

## **Zoomed Aerial**



#### **Trade Area Aerial**



# Site Plan



| Space | Status                   | SF    | Space | Status                   | SF    | Space  | Status                 | SF    |
|-------|--------------------------|-------|-------|--------------------------|-------|--------|------------------------|-------|
| 3002  | Hwy 61 North Bar & Grill | 2,046 | 3034  | For His Glory Ministries | 1,296 | 3074   | Elite Physical Therapy | 2,662 |
| 3004  | Detox Yoga               | 3,418 | 3038  | Bayon Bistro             | 2,454 | 3082   | Chic Salon & Boutique  | 2,640 |
| 3010  | Integrity Training       | 4,040 | 3042  | Fancy Nails              | 1,296 | 3086   | AVAILABLE              | 1,400 |
| 3018  | Preferred Rate           | 2,640 | 3046  | Simply Unearthed         | 3,750 | 3090   | Lakeside Dental        | 2,641 |
| 3