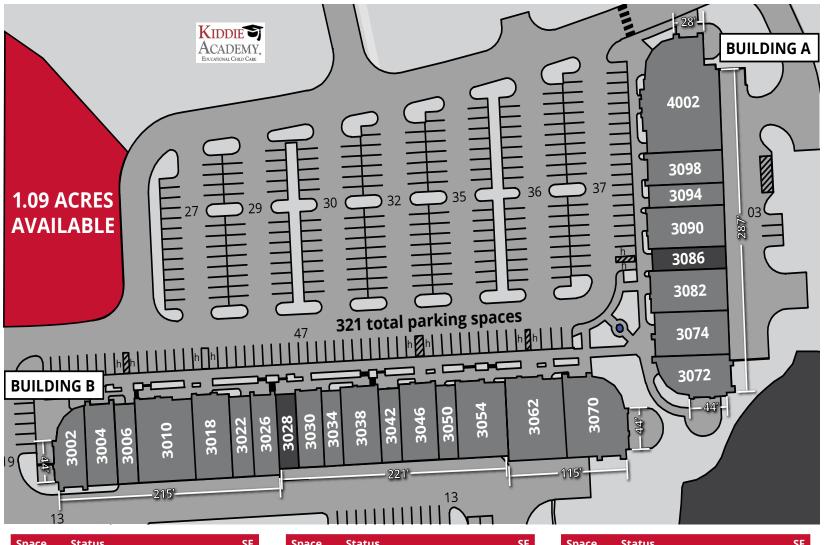

# Site Plan

| Space | Status                   | SF    | Space | Status                   | SF    | Space  | Status                 | SF    |
|-------|--------------------------|-------|-------|--------------------------|-------|--------|------------------------|-------|
| 3002  | Hwy 61 North Bar & Grill | 2,046 | 3034  | For His Glory Ministries | 1,296 | 3074   | Elite Physical Therapy | 2,662 |
| 3004  | Detox Yoga               | 3,418 | 3038  | Bayon Bistro             | 2,454 | 3082   | Chic Salon & Boutique  | 2,640 |
| 3010  | Integrity Training       | 4,040 | 3042  | Fancy Nails              | 1,296 | 3086   | AVAILABLE              | 1,400 |
| 3018  | Preferred Rate           | 2,640 | 3046  | Simply Unearthed         | 3,750 | 3090   | Lakeside Dental        | 2,641 |
| 3026  | Ultra Wellness Medical   | 3,138 | 3054  | Fit N Tan                | 3,152 | 3094   | Subway                 | 1,400 |
| 3028  | AVAILABLE WITH NOTICE    | •     | 3062  | Massage Envy             | 4,047 | 3098   | Ideal Image            | 2,000 |
|       |                          | 1,296 | 3070  | Houston Homes            | 4,064 | 4002   | Outback Steakhouse     | 6,598 |
| 3030  | Diesel Barbershop        | 1,606 | 3072  | Massa's Winghaven        | 2,514 | OUTLOT | 1.09 ACRES AVAILABLE   |       |