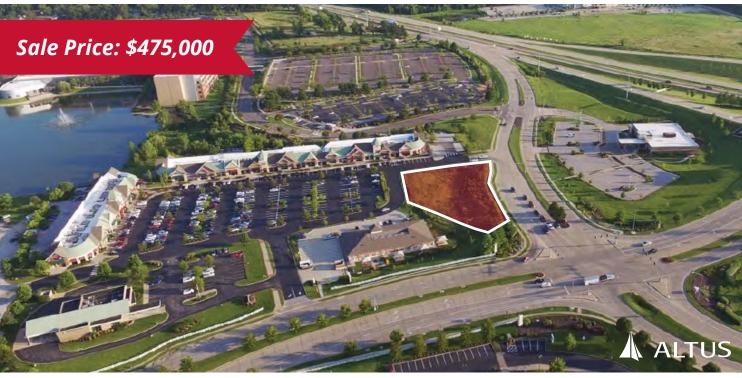

## **OUTLOT FOR SALE**

Lakeside Shoppes

3002 - 4002 Winghaven Boulevard | O'Fallon, Missouri 63368 1.09 Acres Outlot | Sale Price: \$475,000

#### **PROPERTY DETAILS**

Storm water detention off-site
High Tech Corridor Zoning District
Easy access from I-64
Adjacent to one of the largest employers in the St. Louis MSA (Mastercard)

Ample parking Winghaven Boulevard: 18,187 VPD **Evan Barnett** 314.785.7678 ebarnett@paceproperties.com