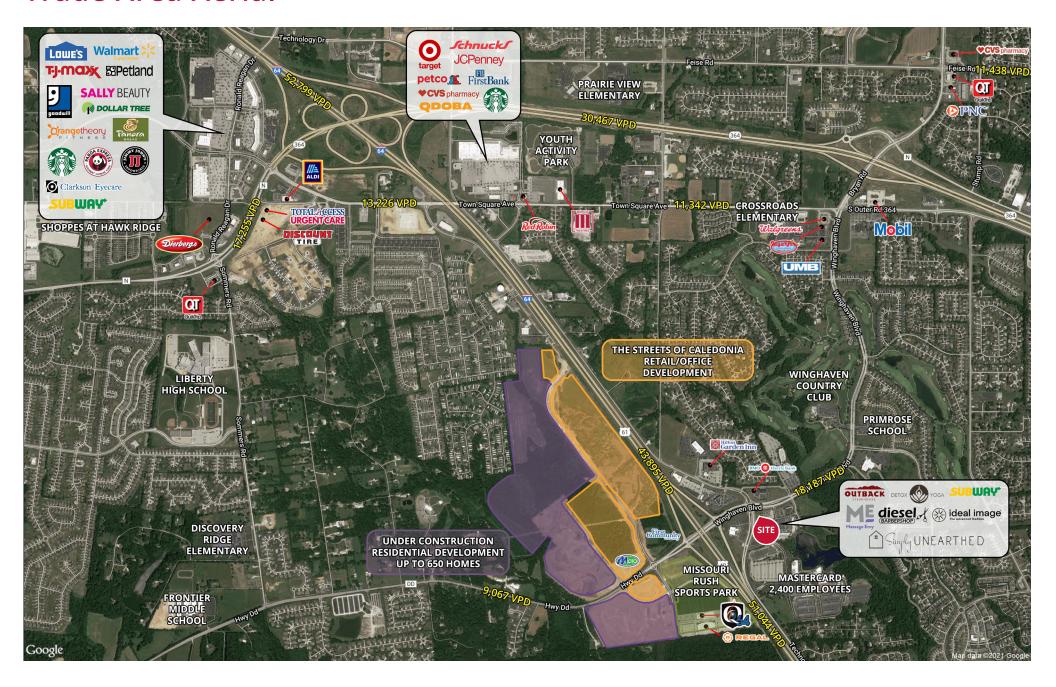

**2022 DEMOGRAPHICS** 1 Mile | 3 Miles | 5 Miles



**Population** 5,975 | 59,098 | 127,076



**Daytime Population** 6,588 | 31,077 | 76,654



**Median Household Income** \$105,661 | \$105,550 | \$102,384



## **OUTLOT FOR SALE**

Lakeside Shoppes

3002 - 4002 Winghaven Boulevard | O'Fallon, Missouri 63368 1.09 Acres Outlot | Sale Price: \$475,000

#### **PROPERTY DETAILS**

Storm water detention off-site
High Tech Corridor Zoning District
Easy access from I-64
Adjacent to one of the largest employers in the St. Louis MSA (Mastercard)

Ample parking Winghaven Boulevard: 18,187 VPD **Evan Barnett** 314.785.7678 ebarnett@paceproperties.com

Mike Swearngin 314.785.7635 mswearngin@paceproperties.com

## **Zoomed Aerial**



#### **Trade Area Aerial**



# Site Plan



| Space | Status                       | SF    | Space | Status                   | SF    | Space  | Status                 | SF    |
|-------|------------------------------|-------|-------|--------------------------|-------|--------|------------------------|-------|
| 3002  | Hwy 61 North Bar & Grill     | 2,046 | 3034  | For His Glory Ministries | 1,296 | 3074   | Elite Physical Therapy | 2,662 |
| 3004  | Detox Yoga                   | 3,418 | 3038  | AVAILABLE                | 2,454 | 3082   | Chic Salon & Boutique  | 2,640 |
| 3010  | Integrity Training           | 4,040 | 3042  | Fancy Nails              | 1,296 | 3086   | Instant Imprints       | 1,400 |
| 3018  | AVAILABLE 7/1/2023           | 2,640 | 3046  | Simply Unearthed         | 3,750 | 3090   | Lakeside Den