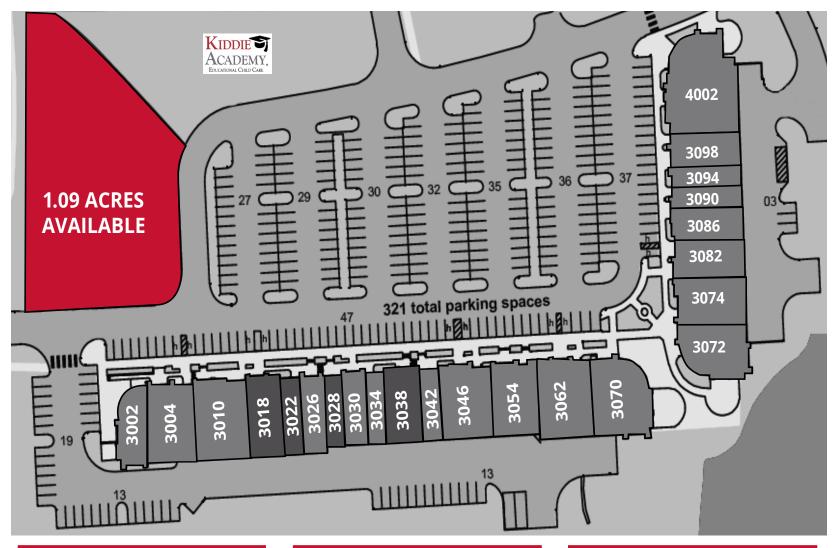

# Site Plan

| Space | Status                       | SF    | Space | Status                   | SF    | Space  | Status                 | SF    |
|-------|------------------------------|-------|-------|--------------------------|-------|--------|------------------------|-------|
| 3002  | Hwy 61 North Bar & Grill     | 2,046 | 3034  | For His Glory Ministries | 1,296 | 3074   | Elite Physical Therapy | 2,662 |
| 3004  | Detox Yoga                   | 3,418 | 3038  | AVAILABLE                | 2,454 | 3082   | Chic Salon & Boutique  | 2,640 |
| 3010  | Integrity Training           | 4,040 | 3042  | Fancy Nails              | 1,296 | 3086   | Instant Imprints       | 1,400 |
| 3018  | AVAILABLE 7/1/2023           | 2,640 | 3046  | Simply Unearthed         | 3,750 | 3090   | Lakeside Dental        | 2,641 |
| 3022  | AVAILABLE 5/1/2023           | 1,400 | 3054  | Fit N Tan                | 3,152 | 3094   | Subway                 | 1,400 |
|       |                              | •     | 3062  | Massage Envy             | 4,047 | 3098   | Ideal Image            | 2,000 |
| 3026  | Ultra Wellness Medical       | 1,738 | 3070  | Houston Homes            | 4,064 | 4002   | Outback Steakhouse     | 6,598 |
| 3028  | <b>AVAILABLE WITH NOTICE</b> | 1,296 | 3072  | Massa's Winghaven        | 2,514 | OUTLOT | 1.09 ACRES AVAILABLE   | -,0   |
| 3030  | Diesel Barbershop            | 1,606 | 3072  | Massa's Milghaven        | 2,517 | COILOI | 1.05 ACKES AVAILABLE   |       |