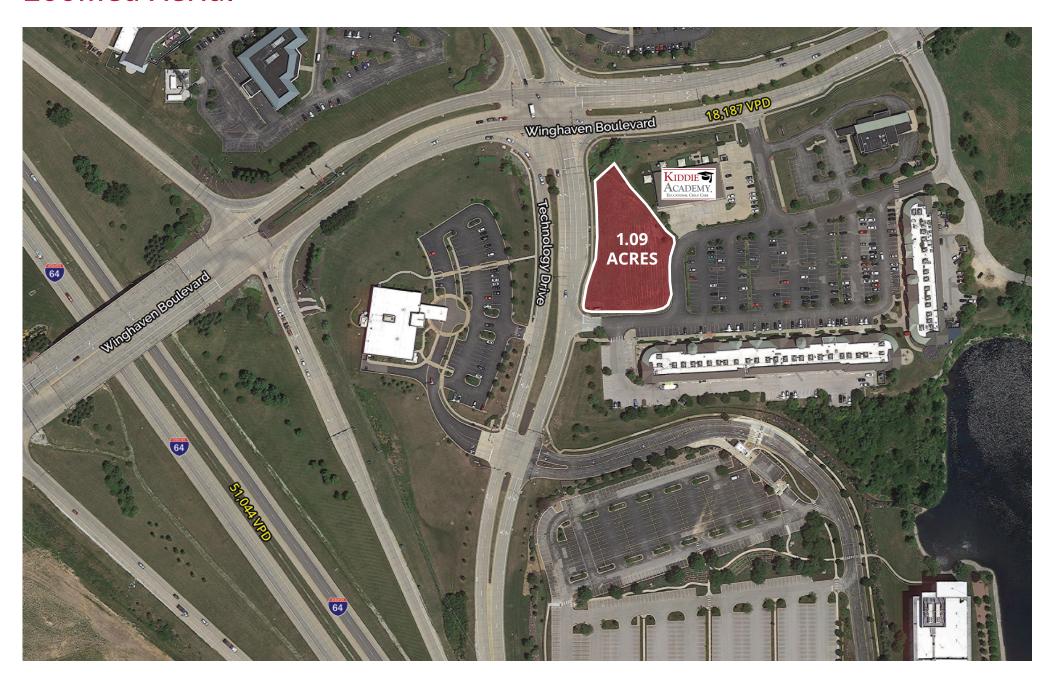

**2022 DEMOGRAPHICS** 1 Mile | 3 Miles | 5 Miles



**Population** 5,975 | 59,098 | 127,076



**Daytime Population** 6,588 | 31,077 | 76,654



**Median Household Income** \$105,661 | \$105,550 | \$102,384



## **OUTLOT FOR SALE**

Lakeside Shoppes

3002 - 4002 Winghaven Boulevard | O'Fallon, Missouri 63368 1.09 Acres Outlot | Sale Price: \$475,000

#### **PROPERTY DETAILS**

Storm water detention off-site
High Tech Corridor Zoning District
Easy access from I-64
Adjacent to one of the largest employers in the St. Louis MSA (Mastercard)

Ample parking Winghaven Boulevard: 18,187 VPD **Evan Barnett** 314.785.7678 ebarnett@paceproperties.com

Mike Swearngin 314.785.7635 mswearngin@paceproperties.com

## **Zoomed Aerial**



#### **Trade Area Aerial**



# Site Plan



| Space | Status                       | SF    | Space | Status                   | SF    | Space  | Status                 | SF    |
|-------|------------------------------|-------|-------|--------------------------|-------|--------|------------------------|-------|
| 3002  | Hwy 61 North Bar & Grill     | 2,046 | 3034  | For His Glory Ministries | 1,296 | 3074   | Elite Physical Therapy | 2,662 |
| 3004  | Detox Yoga                   | 3,418 | 3038  | AVAILABLE                | 2,454 | 3082   | Chic Salon & Boutique  | 2,640 |
| 3010  | Integrity Training           | 4,040 | 3042  | Fancy Nails              | 1,296 | 3086   | Instant Imprints       | 1,400 |
| 3018  | AVAILABLE 7/1/2023           | 2,640 | 3046  | Simply Unearthed         |