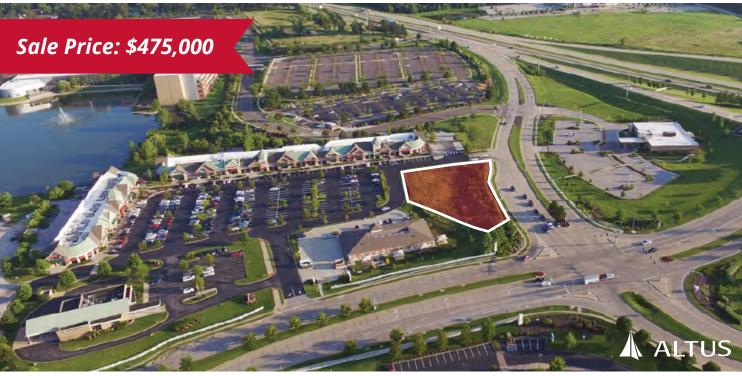

## **OUTLOT FOR SALE**

Lakeside Shoppes

3002 - 4002 Winghaven Boulevard | O'Fallon, Missouri 63368 1.09 Acres Outlot | Sale Price: \$475,000

#### **PROPERTY DETAILS**

Storm water detention off-site
High Tech Corridor Zoning District
Easy access from I-64
Adjacent to one of the largest employers in the St. Louis MSA (Mastercard)

Ample parking Winghaven Boulevard: 18,187 VPD **Evan Barnett** 314.785.7678 ebarnett@paceproperties.com