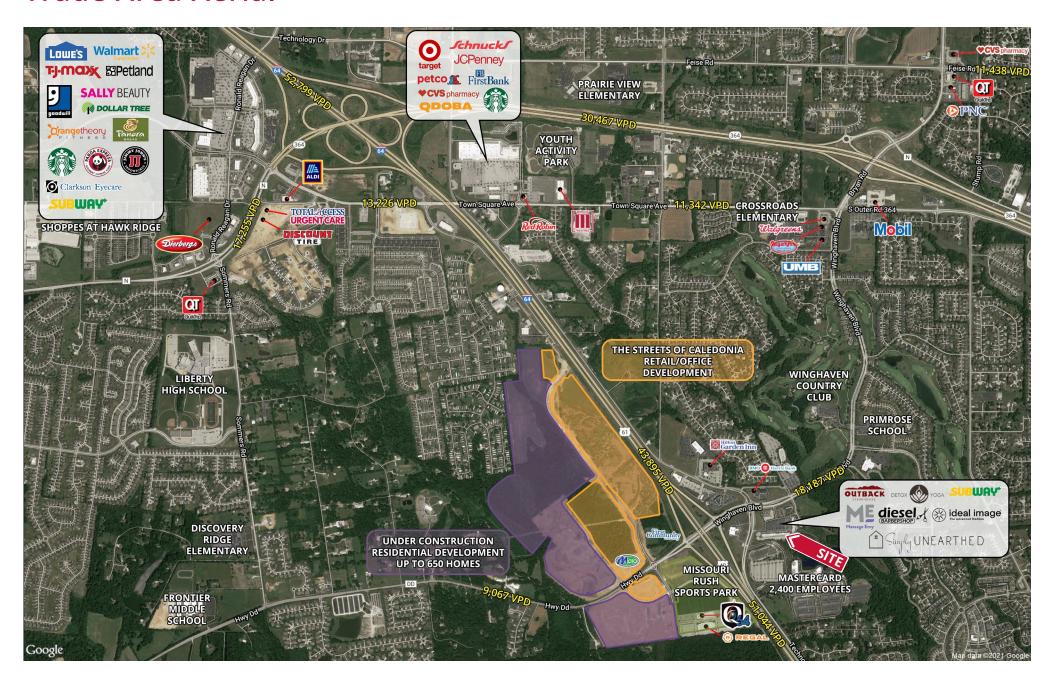

**Population** 5,927 | 59,817 | 128,734



**Daytime Population** 6,688 | 29,965 | 71,523



Median Household Income \$114,593 | \$122,972 | \$119,983



## **OUTLOT FOR SALE**

Lakeside Shoppes

3002 - 4002 Winghaven Boulevard | O'Fallon, Missouri 63368 1.09 Acres Outlot | Sale Price: \$475,000

#### **PROPERTY DETAILS**

Storm water detention off-site
High Tech Corridor Zoning District
Easy access from I-64
Adjacent to one of the largest employers in the St. Louis MSA (Mastercard)

Ample parking Winghaven Boulevard: 18,187 VPD **Evan Barnett** 314.785.7678 ebarnett@paceproperties.com

Mike Swearngin 314.785.7635 mswearngin@paceproperties.com

## **Zoomed Aerial**



#### **Trade Area Aerial**



# Site Plan



| Space | Status                   | SF    | Space | Status                   | SF    | Space  | Status                 | SF    |
|-------|--------------------------|-------|-------|--------------------------|-------|--------|------------------------|-------|
| 3002  | Hwy 61 North Bar & Grill | 2,046 | 3034  | For His Glory Ministries | 1,296 | 3074   | Elite Physical Therapy | 2,662 |
| 3004  | Detox Yoga               | 3,418 | 3038  | Bayon Bistro             | 2,454 | 3082   | Chic Salon & Boutique  | 2,640 |
| 3010  | Integrity Training       | 4,040 | 3042  | Fancy Nails              | 1,296 | 3086   | AVAILABLE              | 1,400 |
| 3018  | Preferred Rate           | 2,640 | 3046  | AVAILABLE                | 3,750 | 3090   | Lakeside Dental        | 2,641 |
| 3