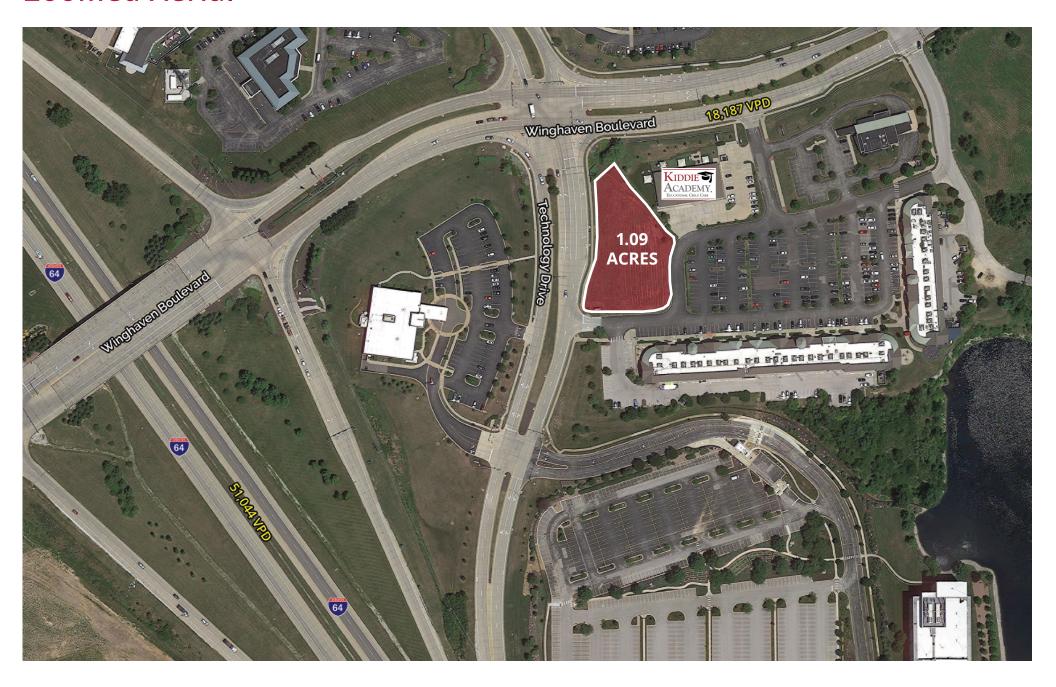

## **Zoomed Aerial**

#### **PROPERTY DETAILS**

Storm water detention off-site
High Tech Corridor Zoning District
Easy access from I-64
Adjacent to one of the largest employers in the St. Louis MSA (Mastercard)

Ample parking Winghaven Boulevard: 18,187 VPD **Evan Barnett** 314.785.7678 ebarnett@paceproperties.com