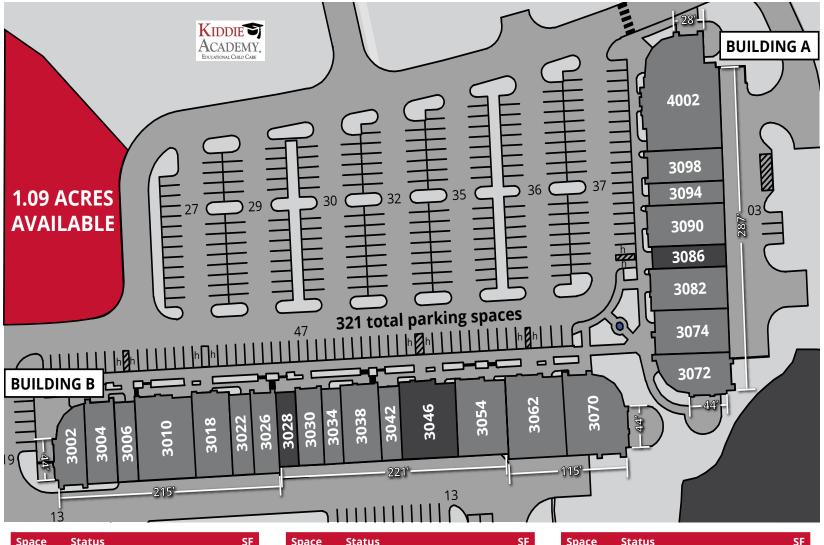

# Site Plan

| Space | Status                   | SF    | Space | Status                   | SF    | Space  | Status                 | SF    |
|-------|--------------------------|-------|-------|--------------------------|-------|--------|------------------------|-------|
| 3002  | Hwy 61 North Bar & Grill | 2,046 | 3034  | For His Glory Ministries | 1,296 | 3074   | Elite Physical Therapy | 2,662 |
| 3004  | Detox Yoga               | 3,418 | 3038  | Bayon Bistro             | 2,454 | 3082   | Chic Salon & Boutique  | 2,640 |
| 3010  | Integrity Training       | 4,040 | 3042  | Fancy Nails              | 1,296 | 3086   | AVAILABLE              | 1,400 |
| 3018  | Preferred Rate           | 2,640 | 3046  | AVAILABLE                | 3,750 | 3090   | Lakeside Dental        | 2,641 |
| 3026  | Ultra Wellness Medical   | 3,138 | 3054  | Fit N Tan                | 3,152 | 3094   | Subway                 | 1,400 |
|       |                          | ,     | 3062  | Massage Envy             | 4,047 | 3098   | Ideal Image            | 2,000 |
| 3028  | AVAILABLE WITH NOTICE    | 1,296 | 3070  | Houston Homes            | 4,064 | 4002   | Outback Steakhouse     | 6,598 |
| 3030  | Diesel Barbershop        | 1,606 | 3072  | Massa's Winghaven        | 2,514 | OUTLOT | 1.09 ACRES AVAILABLE   |       |