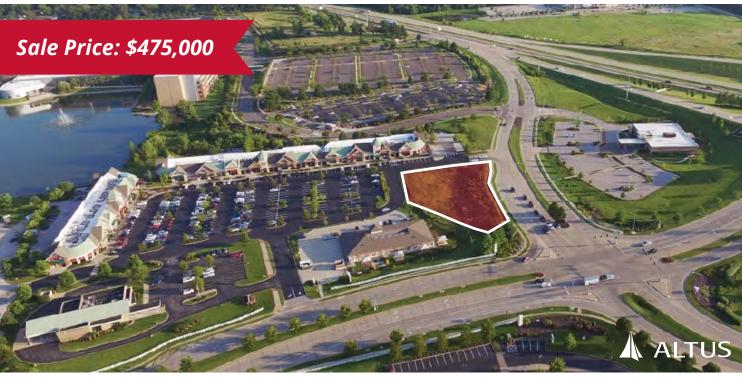

## **OUTLOT FOR SALE**

Lakeside Shoppes

3002 - 4002 Winghaven Boulevard | O'Fallon, Missouri 63368 1.09 Acres Outlot | Sale Price: \$475,000