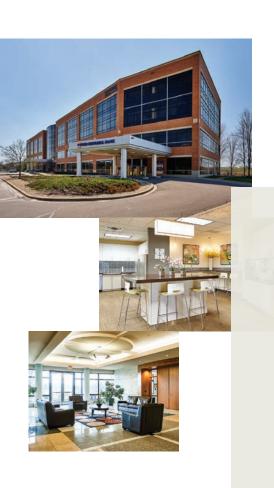

### at-a-glance

**FOUR-STORY OFFICE BUILDING** 

139,353 SF BUILDING SIZE 34,706 SF AVERAGE FLOOR SIZE

3.49/1,000 PARKING RATIO
AMPLE SURFACE AND EXECUTIVE PARKING

OUTDOOR PATIO OVERLOOKING NATURAL WETLANDS

BEAUTIFUL ATRIUM STYLE LOBBY WITH CLEAR EXTERIOR VIEWS

**ABUNDANCE OF NATURAL LIGHT** 