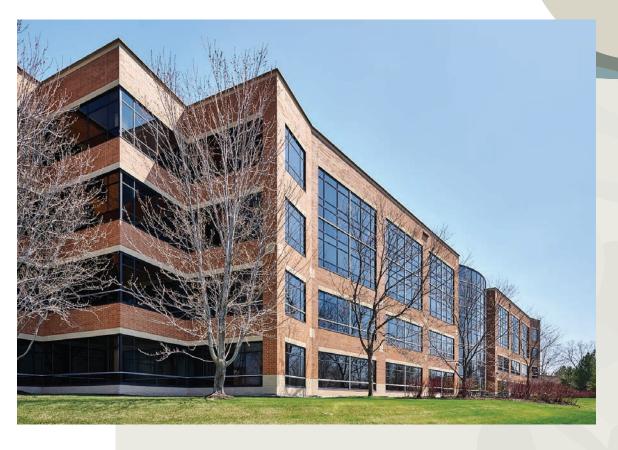

### at-a-glance

**FOUR-STORY OFFICE BUILDING** 

139,353 SF BUILDING SIZE 34,706 SF AVERAGE FLOOR SIZE

3.49/1,000 PARKING RATIO
AMPLE SURFACE AND EXECUTIVE PARKING

OUTDOOR PATIO OVERLOOKING NATURAL WETLANDS

BEAUTIFUL ATRIUM STYLE LOBBY WITH CLEAR EXTERIOR VIEWS

**ABUNDANCE OF NATURAL LIGHT** 