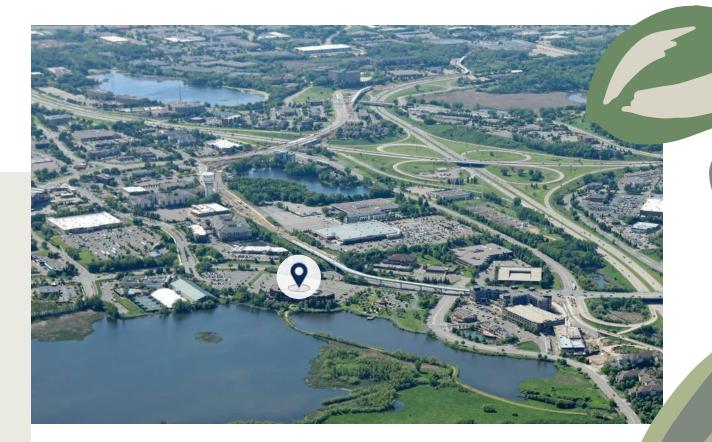

### crossroads

Flagship Corporate Center sits just southwest of the intersection of three major highways in the 494 corridor and is conveniently located near an abundance of amenities. Eden Prairie Center, a completely-renovated 1.4 million SF shopping center near Flagship, boasts 13 million shoppers annually and is anchored by popular major retailers. Flagship also neighbors Life Time Fitness, providing access to a best-in-class fitness experience.