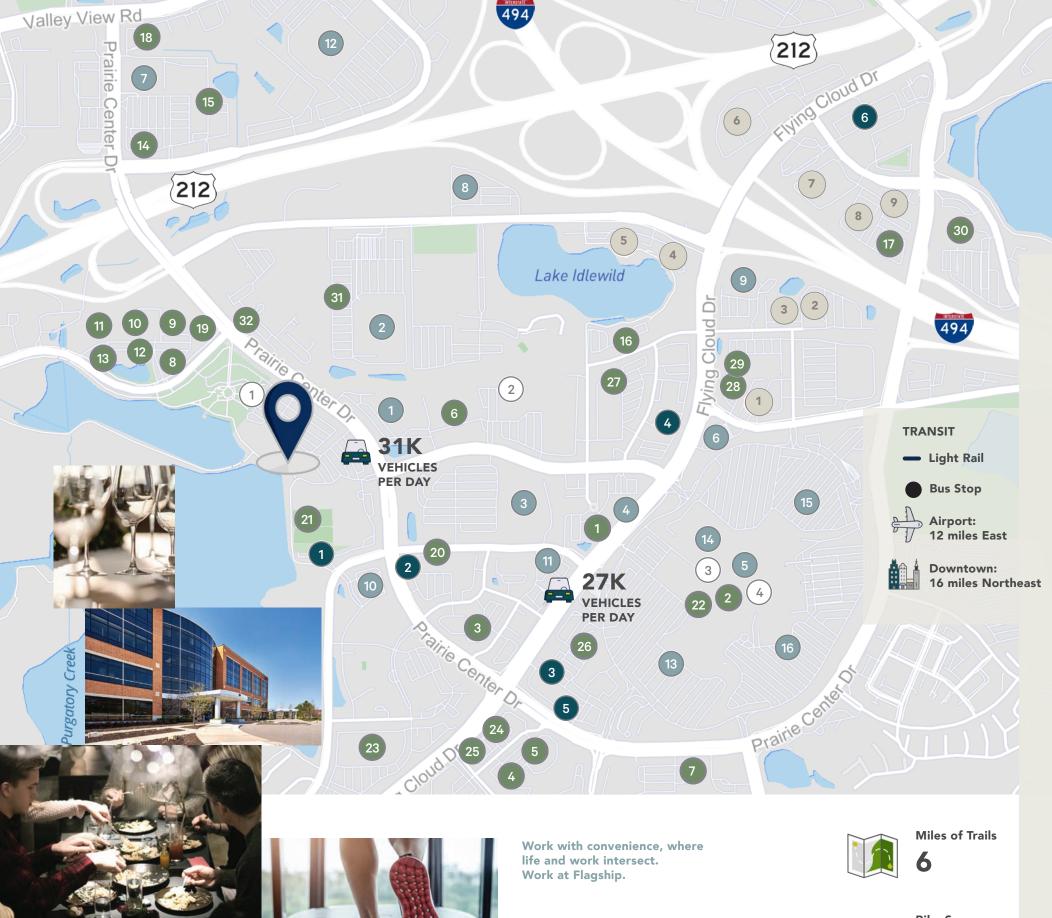

### crossroads

Flagship Corporate Center sits just southwest of the intersection of three major highways in the 494 corridor and is conveniently located near an abundance of amenities. Eden Prairie Center, a completely-renovated 1.4 million SF shopping center near Flagship, boasts 13 million shoppers annually and is anchored by popular major retailers. Flagship also neighbors Life Time Fitness, providing access to a best-in-class fitness experience.

1 Kona Grill 2 Wildfire

3 Fat Pants Brewing Co.

4 Pizza Karma

5 Applebee's

6 Old Chicago Pizza & Taproom

7 The Original Pancake House

8 Café Zupas

9 Jersey Mike's

10 Chipotle Mexican Grill

11 Rusty Taco

12 Naf Naf Grill

13 Noodles and Company

14 Culver's

15 Starbucks

16 Redstone

17 Pizza Luce

18 Peoples Organic

19 Five Guys

20 Kyoto Sushi

21 Rare Steak & Sushi

22 Melts & Burgers

23 Crumbl Cookies

24 Taco Bell

25 Wendy's

26 Red's Savoy Pizza

27 Champps

28 Smashburger

29 QDOBA

30 FRGMNT Coffee

31 Caribou Coffee

32 Brick & Bourbon

1 Life Time Fitness

2 Orangetheory Fitness

3 Pure Barre

4 9Round Fitness

5 Club Pilates

6 Core Power Yoga

1 Best Western

2 SpringHill Suites

3 TownePlace Suites

4 Hampton Inn

5 Extended Stay America

6 Residence Inn by Marriott

7 Sonesta Select

8 Hyatt Place

9 Fairfield Inn

1 Bachman's

2 Costco

3 Walmart

4 FedEx

5 Eden Prairie Center

6 Holiday

7 Lunds & Byerlys

8 Asia Mall

9 Best Buy

10 CVS

11 Walgreens

12 Menards

13 Scheels

14 Target 15 JC Penney

16 Kohl's

1 Purgatory Creek Preserve 2 AMC Theatres

3 Bowlero

4 Tactical Urban Combat