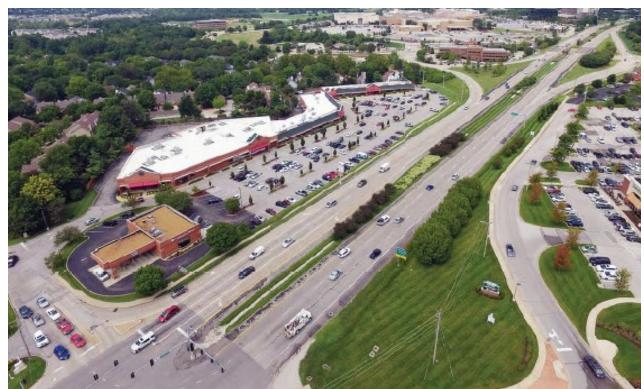

### **PROPERTY DETAILS**

Located directly south of Chesterfield Mall
Signalized access off Clarkson Road
Excellent street presence on the primary retail artery
for the eastern Chesterfield trade area
Clarkson Road - 41,770 VPD

## **Trade Area Aerial**