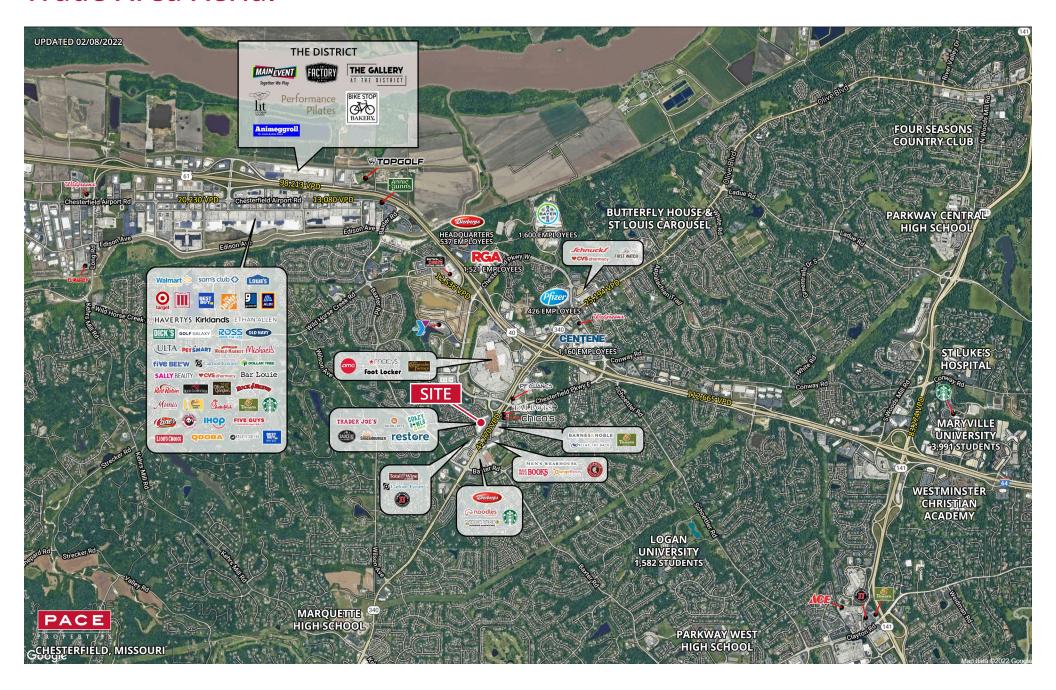

| 2,000 | 1651  | Duck Donuts        | 1,767 | 1677  | Treats Unleashed                     | 4,292  |
| 1635  | Skanda              | 1,950 | 1655  | AVAILABLE 5/1/24   | 1,800 | 1683  | Trader Joe's                         | 12,178 |
| 1637  | Sauce on the Side   | 2,100 | 1657  | AVAILABLE          | 2,988 | 1687  | Banfield Pet Hospital                | 3,600  |
| 1639  | Games Workshop      | 1,200 | 1661  | Aurora Medical Spa | 4,619 | 1689  | Aurora Medical Spa                   | 2,844  |
| 1641  | AVAILABLE           | 2,400 | 1671  | Smashburger        | 2,400 | 1691  | Restore Hyper Wellness & Cryotherapy | 2,917  |
|       |                     |       |       |                    |       | 1695  | Salon Lofts                          | 5,574  |

## **Trade Area Aerial**