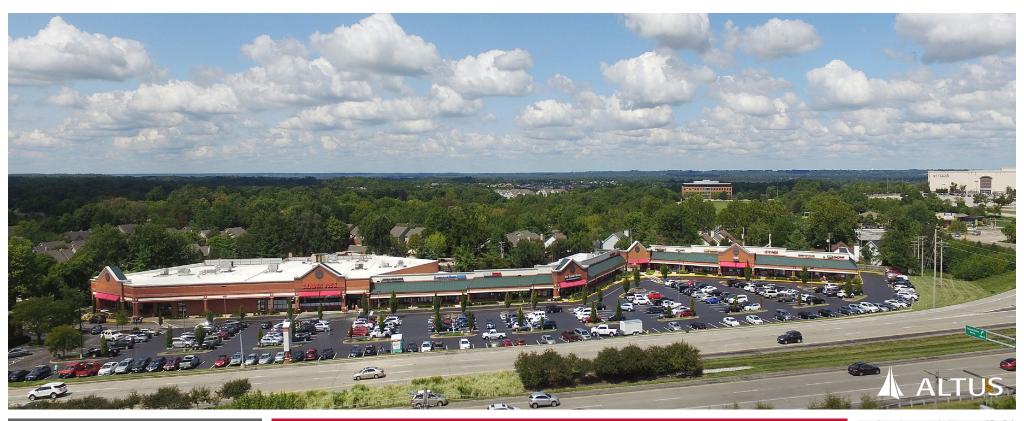

# **RETAIL FOR LEASE**

Chesterfield Crossing 1627 - 1695 Clarkson Road | Chesterfield, Missouri 63017 1,800 - 2,988 SF | \$28.00/SF | Triple Nets: \$8.83/SF

### **PROPERTY DETAILS**

Located directly south of Chesterfield Mall
Signalized access off Clarkson Road
Excellent street presence on the primary retail artery
for the eastern Chesterfield trade area
Clarkson Road - 41,770 VPD