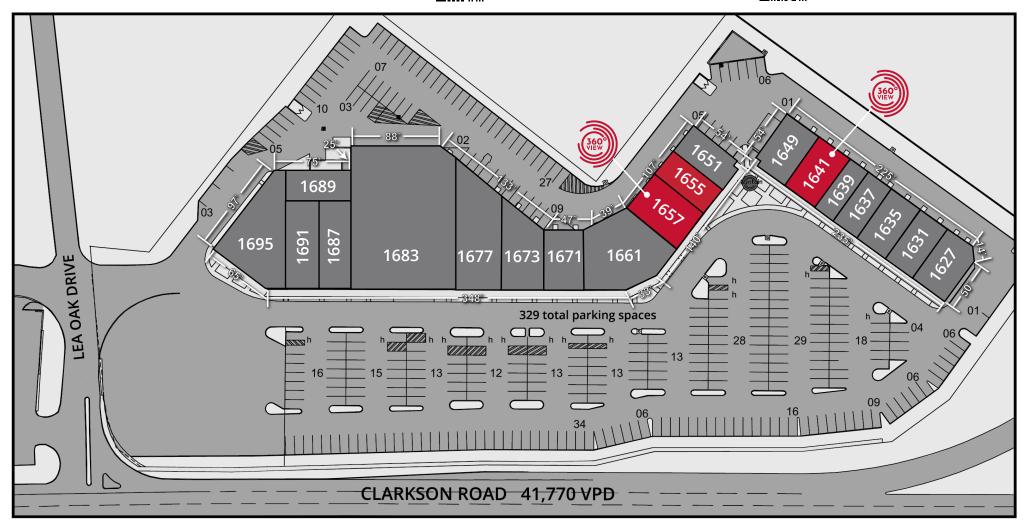

#### Mike Swearngin

314.785.7635 mswearngin@paceproperties.com

**Evan Barnett** 314.785.7678 ebarnett@paceproperties.com

| Space | Status              | SF    | Space | Status             | SF    | Space | Status                               | SF     |
|-------|---------------------|-------|-------|--------------------|-------|-------|--------------------------------------|--------|
| 1627  | Crazy Bowls & Wraps | 2,000 | 1649  | The Foyer          | 2,358 | 1673  | America's Best Contacts & Eyeglasses | 3,970  |
| 1631  | Soho Nails          | 2,000 | 1651  | Duck Donuts        | 1,767 | 1677  | Treats Unleashed                     | 4,292  |
| 1635  | Skanda              | 1,950 | 1655  | AVAILABLE 5/1/24   | 1,800 | 1683  | Trader Joe's                         | 12,178 |
| 1637  | Sauce on the Side   | 2,100 | 1657  | AVAILABLE          | 2,988 | 1687  | Banfield Pet Hospital                | 3,600  |
| 1639  | Games Workshop      | 1,200 | 1661  | Aurora Medical Spa | 4,619 | 1689  | Aurora Medical Spa                   | 2,844  |
| 1641  | AVAILABLE           | 2,400 | 1671  | Smashburger        | 2,400 | 1691  | Restore Hyper Wellness & Cryotherapy | 2,917  |
|       |                     |       |       |                    |       | 1695  | Salon Lofts                          | 5,574  |