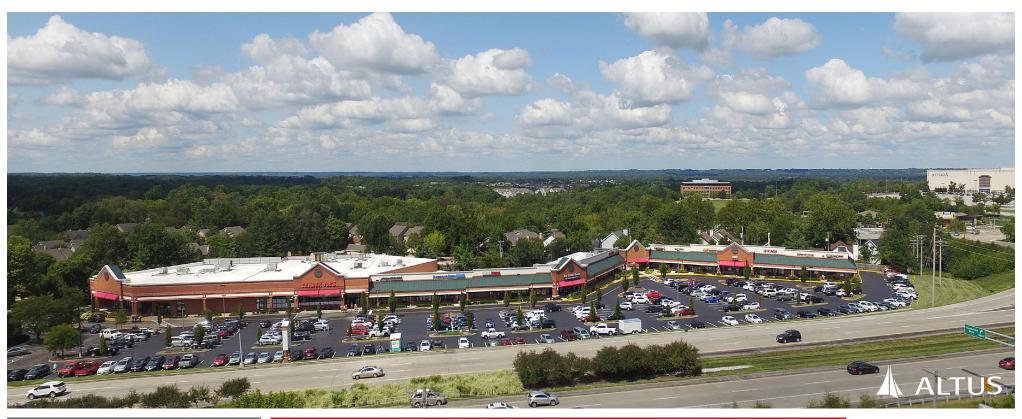

# **RETAIL FOR LEASE**

Chesterfield Crossing

1627 - 1695 Clarkson Road | Chesterfield, Missouri 63017

1,800 - 2,988 SF | Lease Rate: \$28.00/SF

Triple Nets: \$9.21/SF (2023 actual)

### **PROPERTY DETAILS**

Located directly south of Chesterfield Mall
Signalized access off Clarkson Road
Excellent street presence on the primary retail artery
for the eastern Chesterfield trade area
Clarkson Road - 41,980 VPD