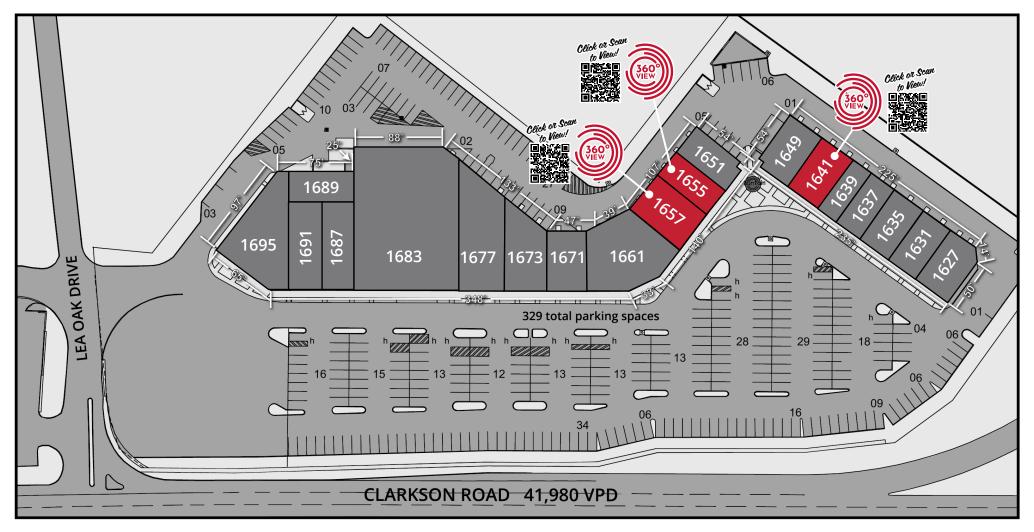

# Site Plan

| Space | Status              | SF    | Space | Status             | SF    | Space | Status                               | SF     |
|-------|---------------------|-------|-------|--------------------|-------|-------|--------------------------------------|--------|
| 1627  | Crazy Bowls & Wraps | 2,000 | 1649  | The Foyer          | 2,358 | 1673  | America's Best Contacts & Eyeglasses | 3,970  |
| 1631  | Soho Nails          | 2,000 | 1651  | Duck Donuts        | 1,767 | 1677  | Treats Unleashed                     | 4,292  |
| 1635  | The Curry Club      | 1,950 | 1655  | AVAILABLE          | 1,800 | 1683  | Trader Joe's                         | 12,178 |
| 1637  | Sauce on the Side   | 2,100 | 1657  | AVAILABLE          | 2,988 | 1687  | Banfield Pet Hospital                | 3,600  |
| 1639  | Games Workshop      | 1,200 | 1661  | Aurora Medical Spa | 4,619 | 1689  | Aurora Medical Spa                   | 2,844  |
| 1641  | AVAILABLE           | 2,400 | 1671  | Smashburger        | 2,400 | 1691  | Restore Hyper Wellness & Cryotherapy | 2,917  |
|       |                     |       |       |                    |       | 1695  | Salon Lofts                          | 5,574  |