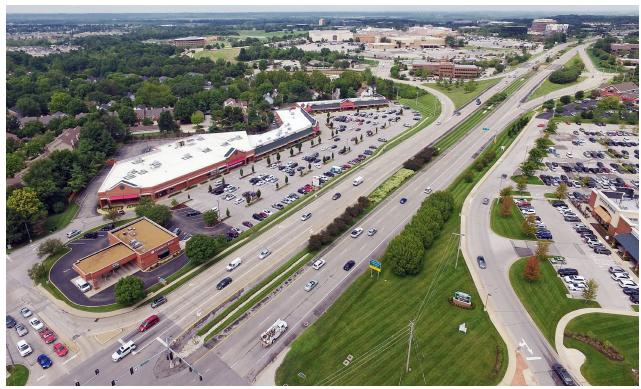

## **Trade Area Aerial**

### **PROPERTY DETAILS**

Located directly south of Chesterfield Mall
Signalized access off Clarkson Road
Excellent street presence on the primary retail artery
for the eastern Chesterfield trade area
Clarkson Road - 41,980 VPD