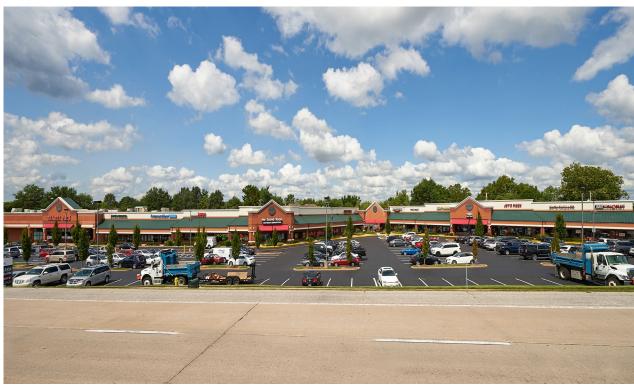

# Site Plan

| Space | Status              | SF    | Space | Status             | SF    | Space | Status                               | SF     |
|-------|---------------------|-------|-------|--------------------|-------|-------|--------------------------------------|--------|
| 1627  | Crazy Bowls & Wraps | 2,000 | 1649  | The Foyer          | 2,358 | 1673  | America's Best Contacts & Eyeglasses | 3,970  |
| 1631  | Soho Nails          | 2,000 | 1651  | Duck Donuts        | 1,767 | 1677  | Treats Unleashed                     | 4,292  |
| 1635  | The Curry Club      | 1,950 | 1655  | AVAILABLE          | 1,800 | 1683  | Trader Joe's                         | 12,178 |
| 1637  | Sauce on the Side   | 2,100 | 1657  | AVAILABLE          | 2,988 | 1687  | Banfield Pet Hospital                | 3,600  |
| 1639  | Games Workshop      | 1,200 | 1661  | Aurora Medical Spa | 4,619 | 1689  | Aurora Medical Spa                   | 2,844  |
| 1641  | AVAILABLE           | 2,400 | 1671  | Smashburger        | 2,400 | 1691  | Restore Hyper Wellness & Cryotherapy | 2,917  |
|       |                     |       |       |                    |       | 1695  | Salon Lofts                          | 5,574  |