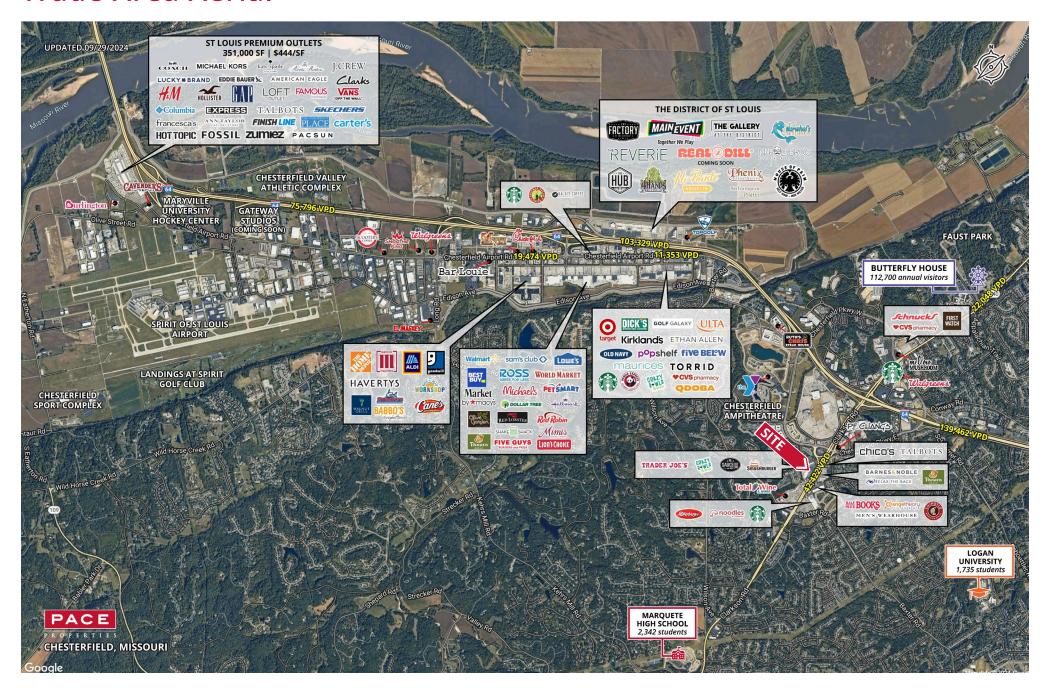

| 2,000 | 1651  | Duck Donuts        | 1,767 | 1677  | Treats Unleashed                     | 4,292  |
| 1635  | The Curry Club      | 1,950 | 1655  | AVAILABLE          | 1,800 | 1683  | Trader Joe's                         | 12,178 |
| 1637  | Sauce on the Side   | 2,100 | 1657  | AVAILABLE          | 2,988 | 1687  | Banfield Pet Hospital                | 3,600  |
| 1639  | Games Workshop      | 1,200 | 1661  | Aurora Medical Spa | 4,619 | 1689  | Aurora Medical Spa                   | 2,844  |
| 1641  | AVAILABLE           | 2,400 | 1671  | Smashburger        | 2,400 | 1691  | Restore Hyper Wellness & Cryotherapy | 2,917  |
|       |                     |       |       |                    |       | 1695  | Salon Lofts                          | 5,574  |

## **Trade Area Aerial**