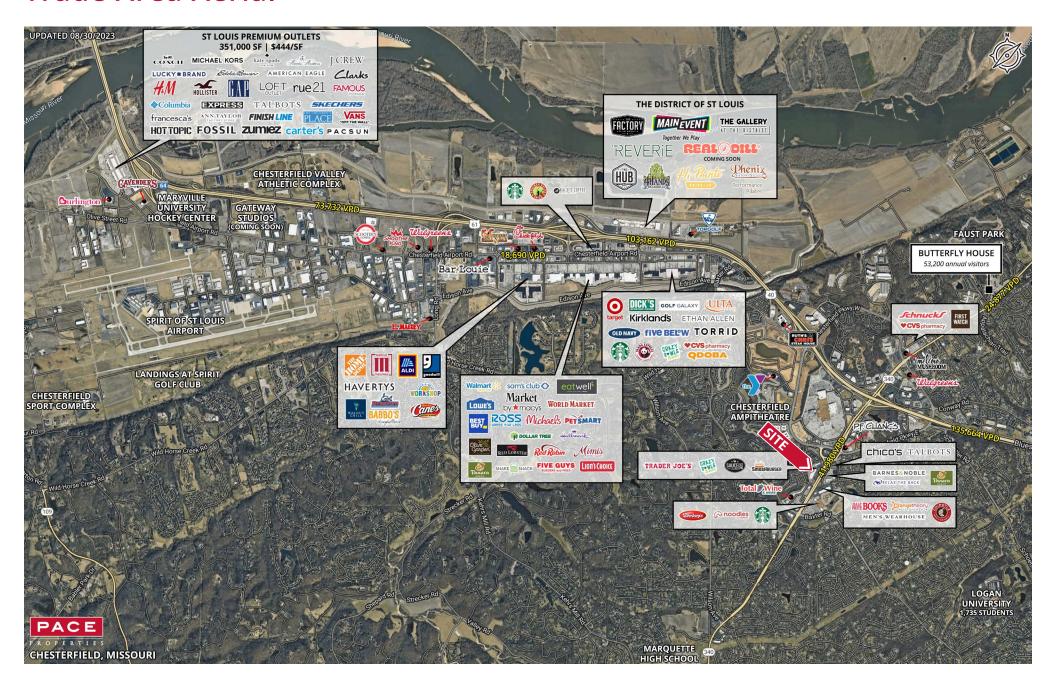

| 2,000 | 1651  | Duck Donuts        | 1,767 | 1677  | Treats Unleashed                     | 4,292  |
| 1635  | The Curry Club      | 1,950 | 1655  | AVAILABLE          | 1,800 | 1683  | Trader Joe's                         | 12,178 |
| 1637  | Sauce on the Side   | 2,100 | 1657  | AVAILABLE          | 2,988 | 1687  | Banfield Pet Hospital                | 3,600  |
| 1639  | Games Workshop      | 1,200 | 1661  | Aurora Medical Spa | 4,619 | 1689  | Aurora Medical Spa                   | 2,844  |
| 1641  | The Curry Club      | 2,400 | 1671  | Smashburger        | 2,400 | 1691  | Restore Hyper Wellness & Cryotherapy | 2,917  |
|       |                     |       |       |                    |       | 1695  | Salon Lofts                          | 5,574  |

## **Trade Area Aerial**