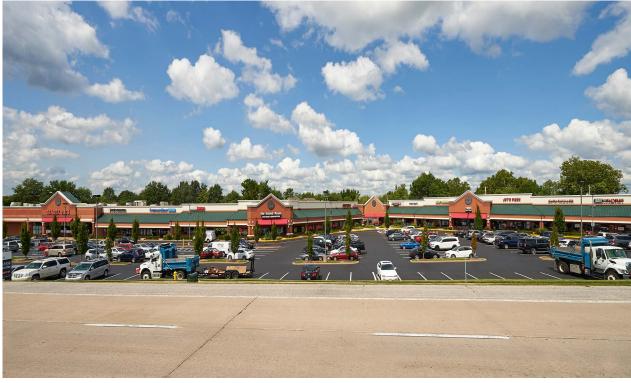

## Site Plan

| Space | Status              | SF    | Space | Status             | SF    | Space | Status                               | SF     |
|-------|---------------------|-------|-------|--------------------|-------|-------|--------------------------------------|--------|
| 1627  | Crazy Bowls & Wraps | 2,000 | 1649  | The Foyer          | 2,358 | 1673  | America's Best Contacts & Eyeglasses | 3,970  |
| 1631  | Soho Nails          | 2,000 | 1651  | Duck Donuts        | 1,767 | 1677  | Treats Unleashed                     | 4,292  |
| 1635  | The Curry Club      | 1,950 | 1655  | AVAILABLE          | 1,800 | 1683  | Trader Joe's                         | 12,178 |
| 1637  | Sauce on the Side   | 2,100 | 1657  | AVAILABLE          | 2,988 | 1687  | Banfield Pet Hospital                | 3,600  |
| 1639  | Games Workshop      | 1,200 | 1661  | Aurora Medical Spa | 4,619 | 1689  | Aurora Medical Spa                   | 2,844  |
| 1641  | The Curry Club      | 2,400 | 1671  | Smashburger        | 2,400 | 1691  | Restore Hyper Wellness & Cryotherapy | 2,917  |
|       |                     |       |       |                    |       | 1695  | Salon Lofts                          | 5,574  |