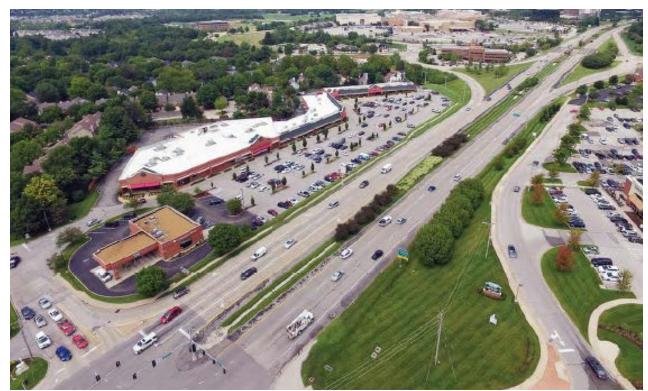

### **PROPERTY DETAILS**

Located directly south of Chesterfield Mall
Signalized access off Clarkson Road
Excellent street presence on the primary retail artery
for the eastern Chesterfield trade area
Clarkson Road - 41,980 VPD

## **Trade Area Aerial**