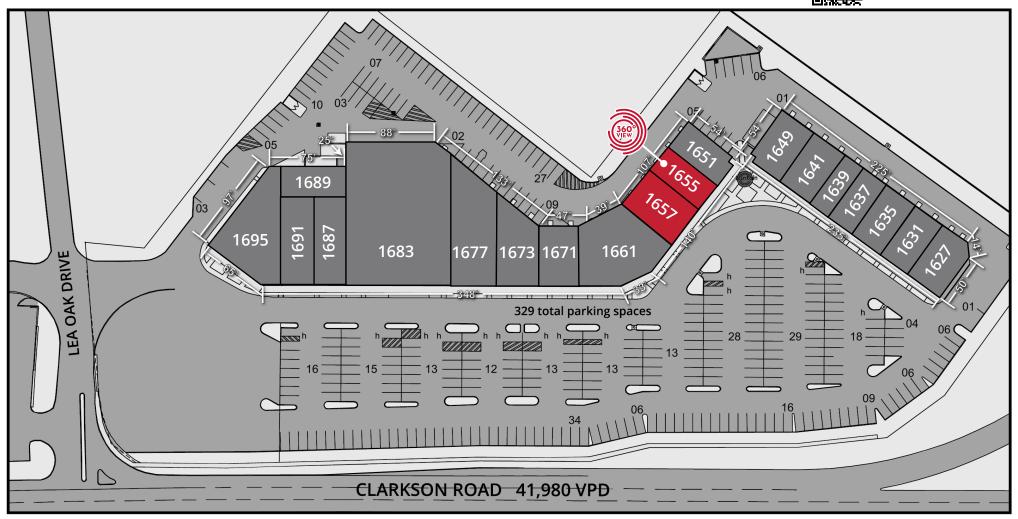

## Site Plan

| Space | Status              | SF    | Space | Status             | SF    | Space | Status                               | SF     |
|-------|---------------------|-------|-------|--------------------|-------|-------|--------------------------------------|--------|
| 1627  | Crazy Bowls & Wraps | 2,000 | 1649  | The Foyer          | 2,358 | 1673  | America's Best Contacts & Eyeglasses | 3,970  |
| 1631  | Soho Nails          | 2,000 | 1651  | Duck Donuts        | 1,767 | 1677  | Treats Unleashed                     | 4,292  |
| 1635  | The Curry Club      | 1,950 | 1655  | AVAILABLE          | 1,800 | 1683  | Trader Joe's                         | 12,178 |
| 1637  | Sauce on the Side   | 2,100 | 1657  | AVAILABLE          | 2,988 | 1687  | Banfield Pet Hospital                | 3,600  |
| 1639  | Games Workshop      | 1,200 | 1661  | Aurora Medical Spa | 4,619 | 1689  | Aurora Medical Spa                   | 2,844  |
| 1641  | The Curry Club      | 2,400 | 1671  | Smashburger        | 2,400 | 1691  | Restore Hyper Wellness & Cryotherapy | 2,917  |
|       |                     |       |       |                    |       | 1695  | Salon Lofts                          | 5,574  |