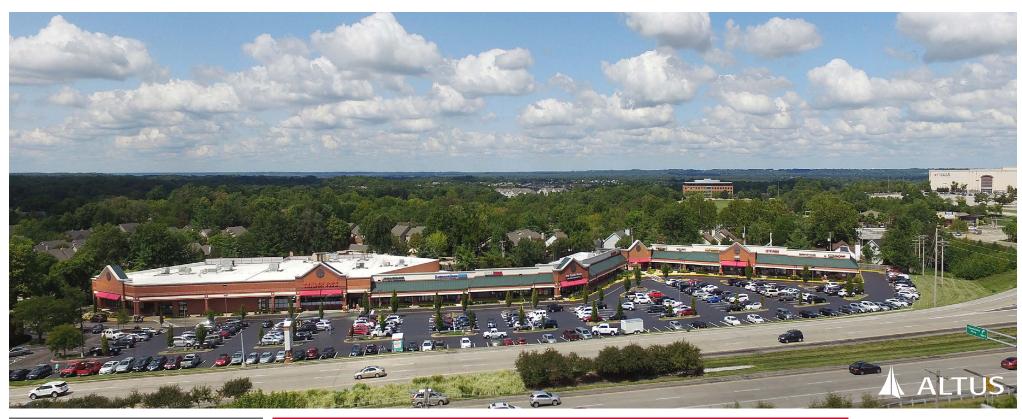

# **RETAIL FOR LEASE**

Chesterfield Crossing

1627 - 1695 Clarkson Road | Chesterfield, Missouri 63017

1,800 - 2,988 SF | Lease Rate: \$28.00/SF

Triple Nets: \$9.21/SF (2023 actual)

### **PROPERTY DETAILS**

Located directly south of Chesterfield Mall
Signalized access off Clarkson Road
Excellent street presence on the primary retail artery
for the eastern Chesterfield trade area
Clarkson Road - 41,980 VPD