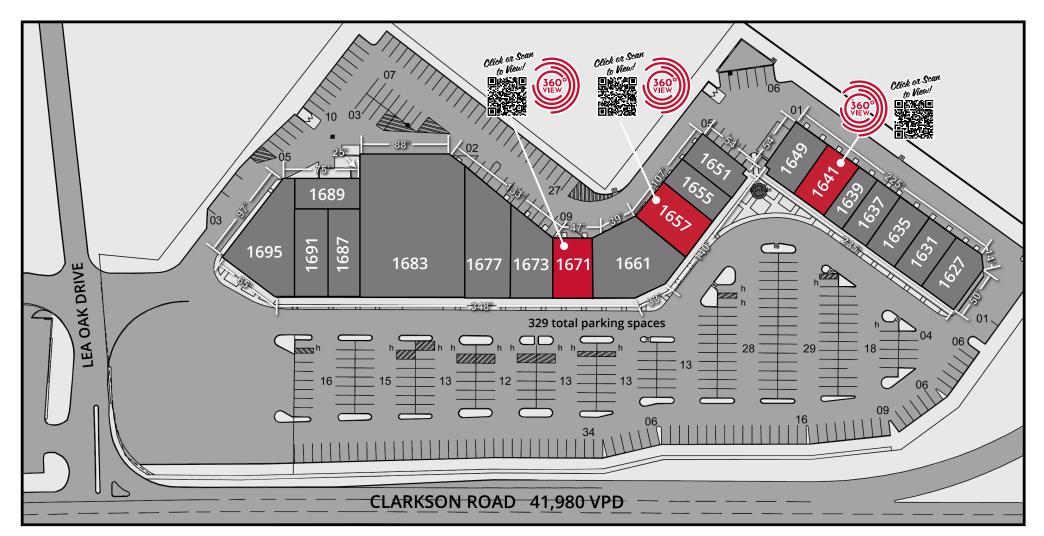

## Site Plan

| Space | Status              | SF    |
|-------|---------------------|-------|
| 1627  | Crazy Bowls & Wraps | 2,000 |
| 1631  | Soho Nails          | 2,000 |
| 1635  | The Curry Club      | 1,950 |
| 1637  | Sauce on the Side   | 2,100 |
| 1639  | Games Workshop      | 1,200 |
| 1641  | AVAILABLE           | 2.400 |

| Space | Status             | SF    |
|-------|--------------------|-------|
| 1649  | The Foyer          | 2,358 |
| 1651  | Duck Donuts        | 1,767 |
| 1655  | Project Lean       | 1,800 |
| 1657  | AVAILABLE          | 2,988 |
| 1661  | Aurora Medical Spa | 4,619 |
| 1671  | AVAILABLE          | 2,400 |

| Space | Status                               | SF     |
|-------|--------------------------------------|--------|
| 1673  | America's Best Contacts & Eyeglasses | 3,970  |
| 1677  | Treats Unleashed                     | 4,292  |
| 1683  | Trader Joe's                         | 12,178 |
| 1687  | Banfield Pet Hospital                | 3,600  |
| 1689  | Aurora Medical Spa                   | 2,844  |
| 1691  | Restore Hyper Wellness & Cryotherapy | 2,917  |
| 1695  | Salon Lofts                          | 5,574  |
|       |                                      |        |