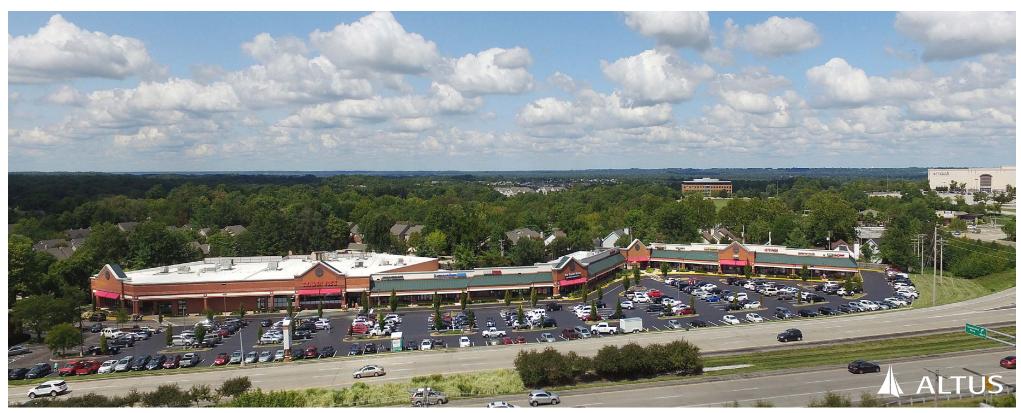

## **RETAIL FOR LEASE**

Chesterfield Crossing 1627 - 1695 Clarkson Road | Chesterfield, Missouri 63017 2,400 - 2,988 SF | Lease Rate: Call for details Triple Nets: \$10.70/SF (2025 estimate)

## **PROPERTY DETAILS**

Located directly south of Chesterfield Mall Signalized access off Clarkson Road Excellent street presence on the primary retail artery for the eastern Chesterfield trade area

Clarkson Road - 41,980 VPD