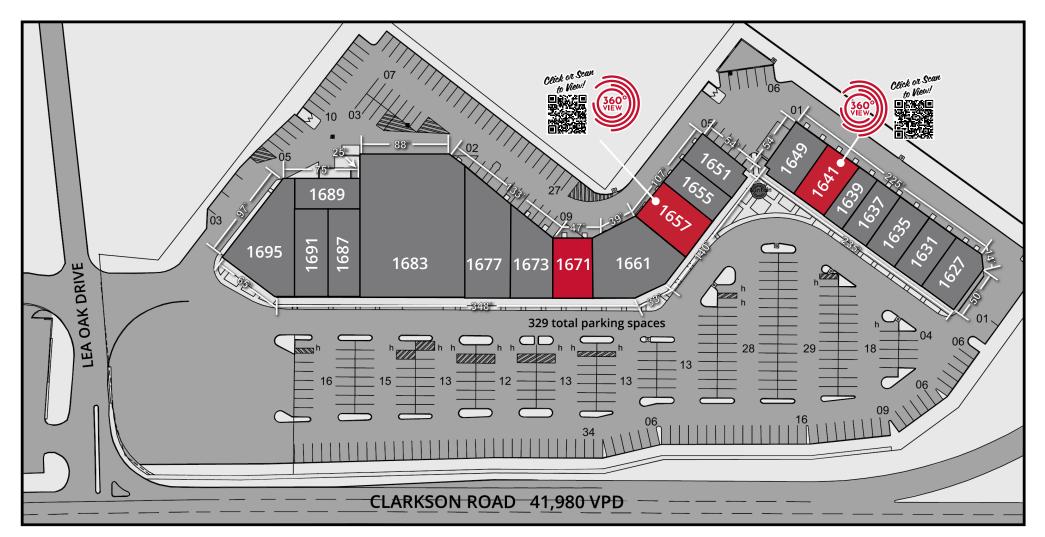

## Site Plan

| Space | Status              | SF    |
|-------|---------------------|-------|
| 1627  | Crazy Bowls & Wraps | 2,000 |
| 1631  | Soho Nails          | 2,000 |
| 1635  | The Curry Club      | 1,950 |
| 1637  | Sauce on the Side   | 2,100 |
| 1639  | Games Workshop      | 1,200 |
| 1641  | AVAILABLE           | 2.400 |

| Space | Status             | SF    |
|-------|--------------------|-------|
| 1649  | The Foyer          | 2,358 |
| 1651  | Duck Donuts        | 1,767 |
| 1655  | Project Lean       | 1,800 |
| 1657  | AVAILABLE          | 2,988 |
| 1661  | Aurora Medical Spa | 4,619 |
| 1671  | AVAILABLE          | 2,400 |

| Space | Status                               | SF     |
|-------|--------------------------------------|--------|
| 1673  | America's Best Contacts & Eyeglasses | 3,970  |
| 1677  | Treats Unleashed                     | 4,292  |
| 1683  | Trader Joe's                         | 12,178 |
| 1687  | Banfield Pet Hospital                | 3,600  |
| 1689  | Aurora Medical Spa                   | 2,844  |
| 1691  | Restore Hyper Wellness & Cryotherapy | 2,917  |
| 1695  | Salon Lofts                          | 5,574  |
|       |                                      |        |