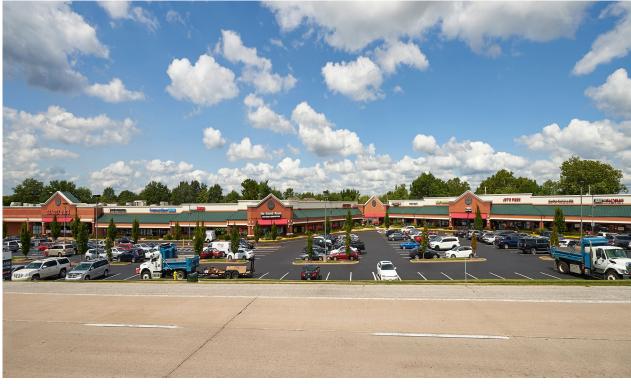

# Site Plan

| Space | Status              | SF    | Space | Status                  | SF    | Space | Status                               | SF     |
|-------|---------------------|-------|-------|-------------------------|-------|-------|--------------------------------------|--------|
| 1627  | Crazy Bowls & Wraps | 2,000 | 1649  | The Foyer               | 2,358 | 1673  | America's Best Contacts & Eyeglasses | 3,970  |
| 1631  | Soho Nails          | 2,000 | 1651  | Duck Donuts             | 1,767 | 1677  | Treats Unleashed                     | 4,292  |
| 1635  | The Curry Club      | 1,950 | 1655  | AVAILABLE 5/1/24        | 1,800 | 1683  | Trader Joe's                         | 12,178 |
| 1637  | Sauce on the Side   | 2,100 | 1657  | BFT (Body Fit Training) | 2,988 | 1687  | Banfield Pet Hospital                | 3,600  |
| 1639  | Games Workshop      | 1,200 | 1661  | Aurora Medical Spa      | 4,619 | 1689  | Aurora Medical Spa                   | 2,844  |
| 1641  | The Curry Club      | 2,400 | 1671  | Smashburger             | 2,400 | 1691  | Restore Hyper Wellness & Cryotherapy | 2,917  |
|       |                     |       |       |                         |       | 1695  | Salon Lofts                          | 5,574  |