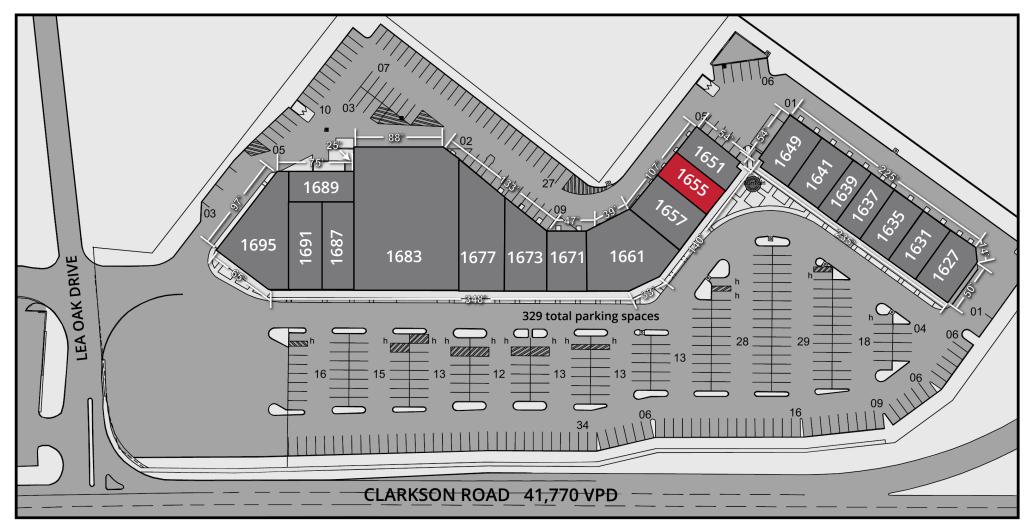

# Site Plan

| Space | Status              | SF    | Space | Status                  | SF    | Space | Status                               | SF     |
|-------|---------------------|-------|-------|-------------------------|-------|-------|--------------------------------------|--------|
| 1627  | Crazy Bowls & Wraps | 2,000 | 1649  | The Foyer               | 2,358 | 1673  | America's Best Contacts & Eyeglasses | 3,970  |
| 1631  | Soho Nails          | 2,000 | 1651  | Duck Donuts             | 1,767 | 1677  | Treats Unleashed                     | 4,292  |
| 1635  | The Curry Club      | 1,950 | 1655  | AVAILABLE 5/1/24        | 1,800 | 1683  | Trader Joe's                         | 12,178 |
| 1637  | Sauce on the Side   | 2,100 | 1657  | BFT (Body Fit Training) | 2,988 | 1687  | Banfield Pet Hospital                | 3,600  |
| 1639  | Games Workshop      | 1,200 | 1661  | Aurora Medical Spa      | 4,619 | 1689  | Aurora Medical Spa                   | 2,844  |
| 1641  | The Curry Club      | 2,400 | 1671  | Smashburger             | 2,400 | 1691  | Restore Hyper Wellness & Cryotherapy | 2,917  |
|       |                     |       |       |                         |       | 1695  | Salon Lofts                          | 5,574  |