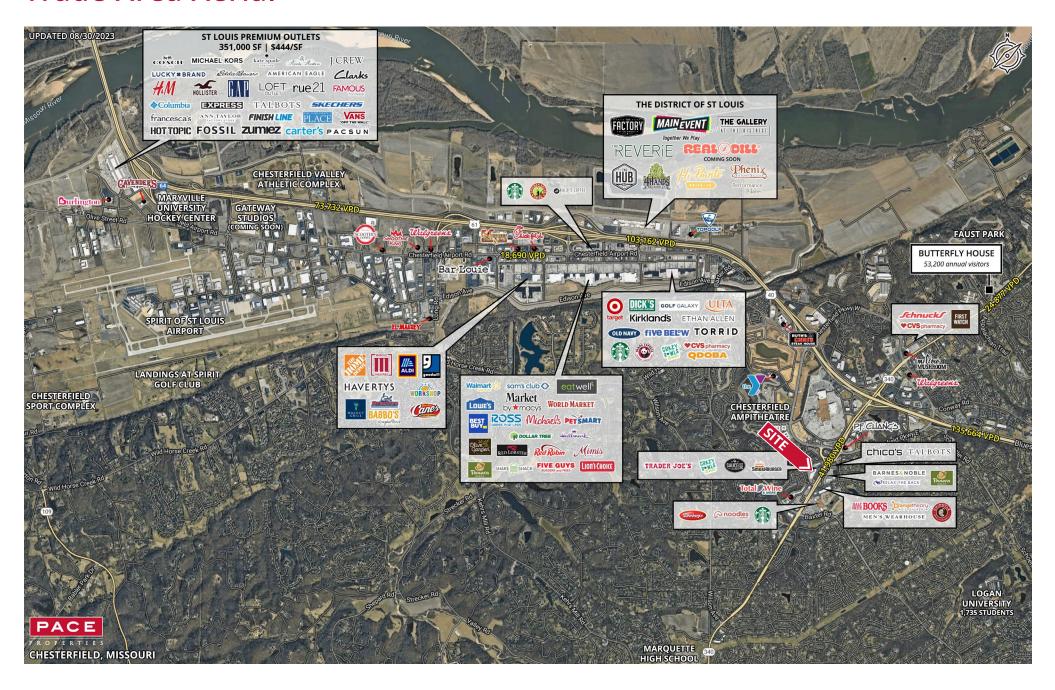

uts             | 1,767 | 1677  | Treats Unleashed                     | 4,292  |
| 1635  | The Curry Club      | 1,950 | 1655  | AVAILABLE 5/1/24        | 1,800 | 1683  | Trader Joe's                         | 12,178 |
| 1637  | Sauce on the Side   | 2,100 | 1657  | BFT (Body Fit Training) | 2,988 | 1687  | Banfield Pet Hospital                | 3,600  |
| 1639  | Games Workshop      | 1,200 | 1661  | Aurora Medical Spa      | 4,619 | 1689  | Aurora Medical Spa                   | 2,844  |
| 1641  | The Curry Club      | 2,400 | 1671  | Smashburger             | 2,400 | 1691  | Restore Hyper Wellness & Cryotherapy | 2,917  |
|       |                     |       |       |                         |       | 1695  | Salon Lofts                          | 5,574  |

### **Trade Area Aerial**