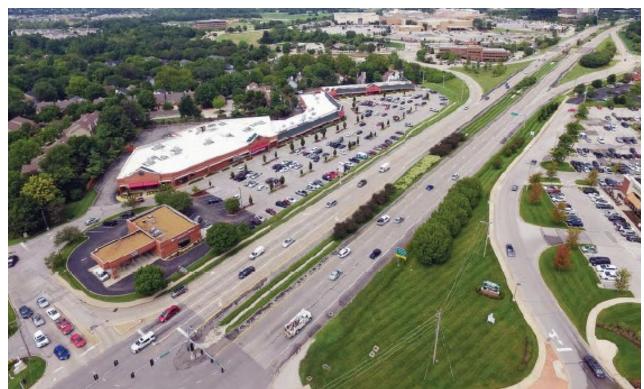

### **Trade Area Aerial**

#### **PROPERTY DETAILS**

Located directly south of Chesterfield Mall Signalized access off Clarkson Road Excellent street presence on the primary retail artery for the eastern Chesterfield trade area Clarkson Road - 41,770 VPD