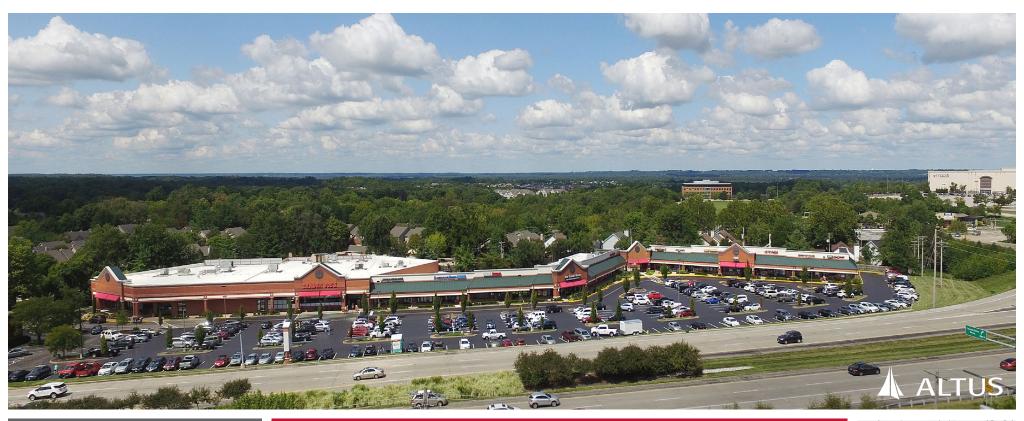

## **RETAIL FOR LEASE**

**Chesterfield Crossing** 1627 - 1695 Clarkson Road | Chesterfield, Missouri 63017 1,800 SF | \$28.00/SF | Triple Nets: \$8.83/SF

#### **PROPERTY DETAILS**

Located directly south of Chesterfield Mall Signalized access off Clarkson Road Excellent street presence on the primary retail artery for the eastern Chesterfield trade area Clarkson Road - 41,770 VPD