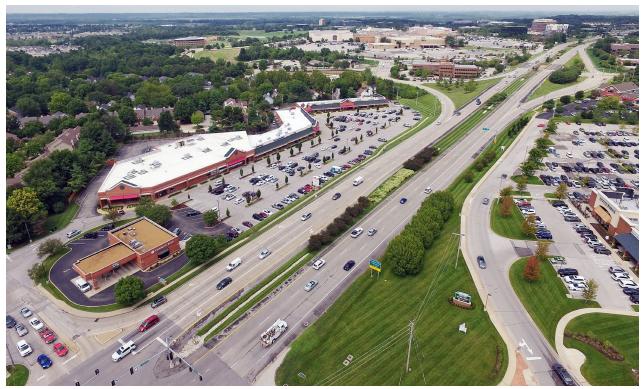

### **PROPERTY DETAILS**

Located directly south of Chesterfield Mall
Signalized access off Clarkson Road
Excellent street presence on the primary retail artery
for the eastern Chesterfield trade area
Clarkson Road - 41,980 VPD