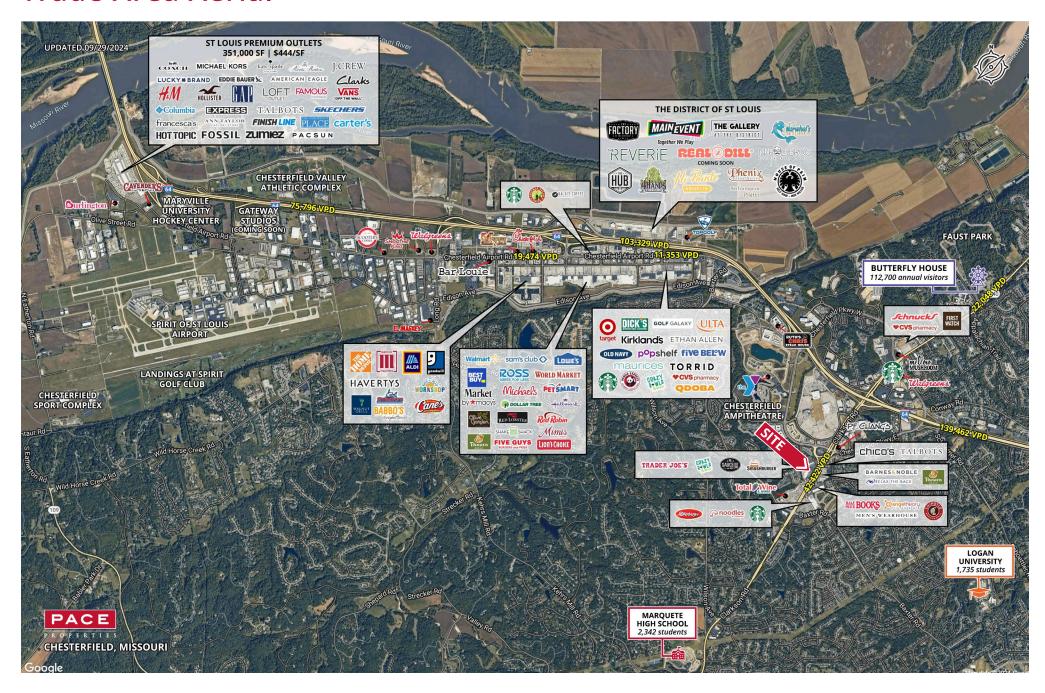

| 2,000 | 1651  | Duck Donuts        | 1,767 | 1677  | Treats Unleashed                     | 4,292  |
| 1635  | The Curry Club      | 1,950 | 1655  | Project Lean       | 1,800 | 1683  | Trader Joe's                         | 12,178 |
| 1637  | Sauce on the Side   | 2,100 | 1657  | AVAILABLE          | 2,988 | 1687  | Banfield Pet Hospital                | 3,600  |
| 1639  | Games Workshop      | 1,200 | 1661  | Aurora Medical Spa | 4,619 | 1689  | Aurora Medical Spa                   | 2,844  |
| 1641  | AVAILABLE           | 2,400 | 1671  | Smashburger        | 2,400 | 1691  | Restore Hyper Wellness & Cryotherapy | 2,917  |
|       |                     |       |       |                    |       | 1695  | Salon Lofts                          | 5,574  |

## **Trade Area Aerial**