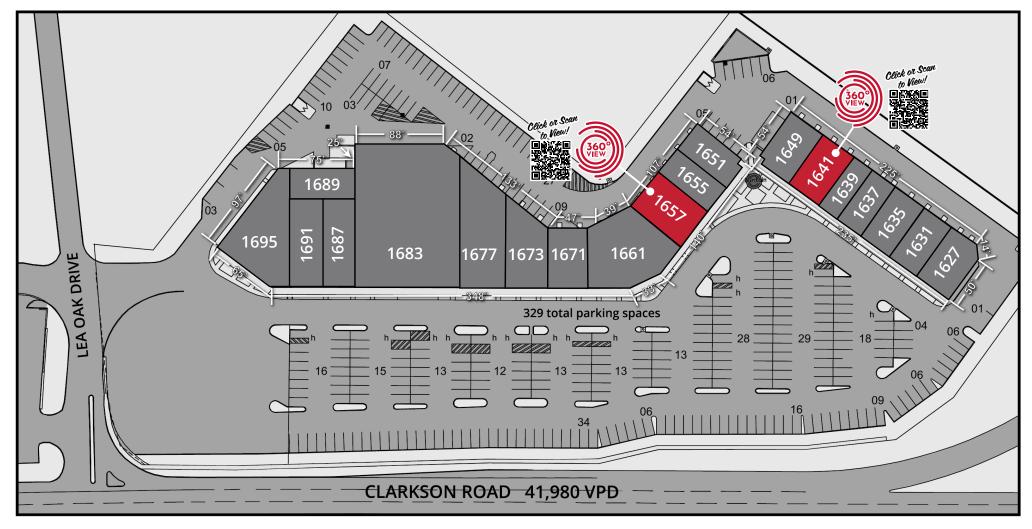

# Site Plan

| Space | Status              | SF    | Space | Status             | SF    | Space | Status                               | SF     |
|-------|---------------------|-------|-------|--------------------|-------|-------|--------------------------------------|--------|
| 1627  | Crazy Bowls & Wraps | 2,000 | 1649  | The Foyer          | 2,358 | 1673  | America's Best Contacts & Eyeglasses | 3,970  |
| 1631  | Soho Nails          | 2,000 | 1651  | Duck Donuts        | 1,767 | 1677  | Treats Unleashed                     | 4,292  |
| 1635  | The Curry Club      | 1,950 | 1655  | Project Lean       | 1,800 | 1683  | Trader Joe's                         | 12,178 |
| 1637  | Sauce on the Side   | 2,100 | 1657  | AVAILABLE          | 2,988 | 1687  | Banfield Pet Hospital                | 3,600  |
| 1639  | Games Workshop      | 1,200 | 1661  | Aurora Medical Spa | 4,619 | 1689  | Aurora Medical Spa                   | 2,844  |
| 1641  | AVAILABLE           | 2,400 | 1671  | Smashburger        | 2,400 | 1691  | Restore Hyper Wellness & Cryotherapy | 2,917  |
|       |                     |       |       |                    |       | 1695  | Salon Lofts                          | 5,574  |