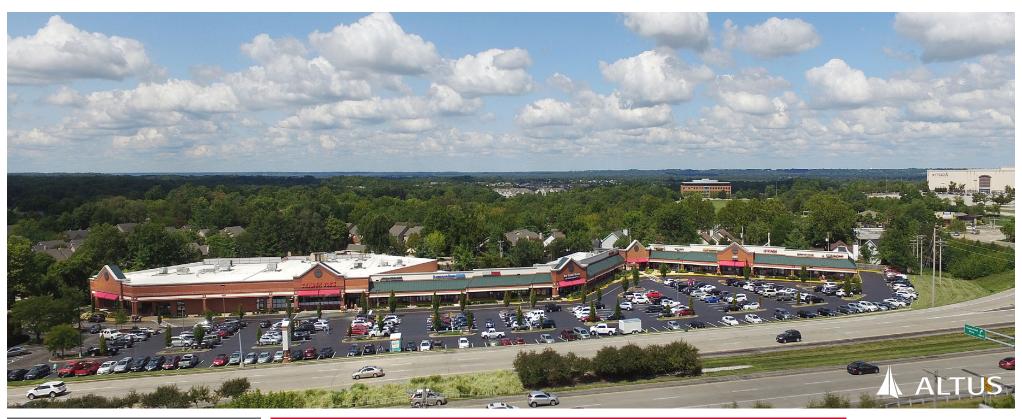

# **RETAIL FOR LEASE**

Chesterfield Crossing

1627 - 1695 Clarkson Road | Chesterfield, Missouri 63017

2,400 - 2,988 SF | Lease Rate: \$28.00/SF

Triple Nets: \$9.21/SF (2023 actual)

### **PROPERTY DETAILS**

Located directly south of Chesterfield Mall
Signalized access off Clarkson Road
Excellent street presence on the primary retail artery
for the eastern Chesterfield trade area
Clarkson Road - 41,980 VPD