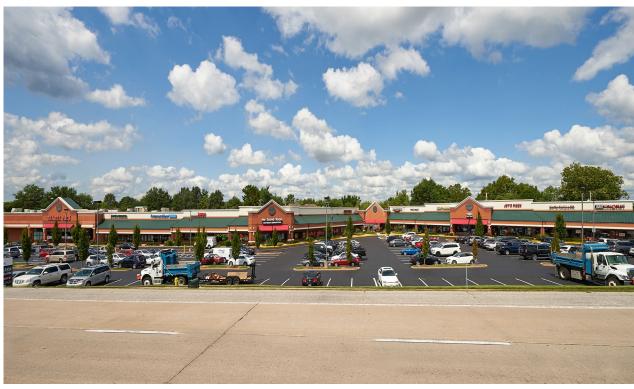

,000 | 1651  | Duck Donuts        | 1,767 | 1677  | Treats Unleashed                     | 4,292  |
| 1635  | The Curry Club      | 1,950 | 1655  | Project Lean       | 1,800 | 1683  | Trader Joe's                         | 12,178 |
| 1637  | Sauce on the Side   | 2,100 | 1657  | AVAILABLE          | 2,988 | 1687  | Banfield Pet Hospital                | 3,600  |
| 1639  | Games Workshop      | 1,200 | 1661  | Aurora Medical Spa | 4,619 | 1689  | Aurora Medical Spa                   | 2,844  |
| 1641  | AVAILABLE           | 2,400 | 1671  | Smashburger        | 2,400 | 1691  | Restore Hyper Wellness & Cryotherapy | 2,917  |
|       |                     |       |       |                    |       | 1695  | Salon Lofts                          | 5,574  |

## **Trade Area Aerial**