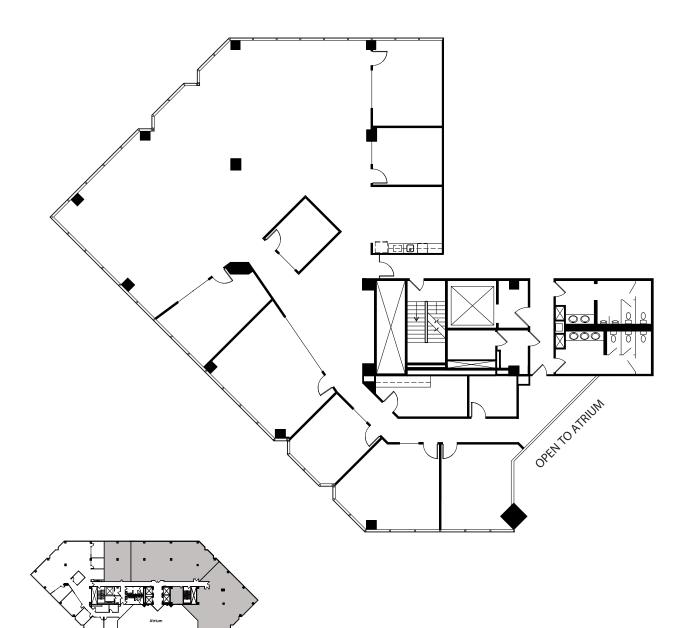

### Suite 425 6,665sF

- Available July 2025
- Reception with atrium views
- Two in-suite conference rooms
- Six perimeter private offices
- Fits up to 25 workstations
- Break room with kitchenette
- Copy and server rooms