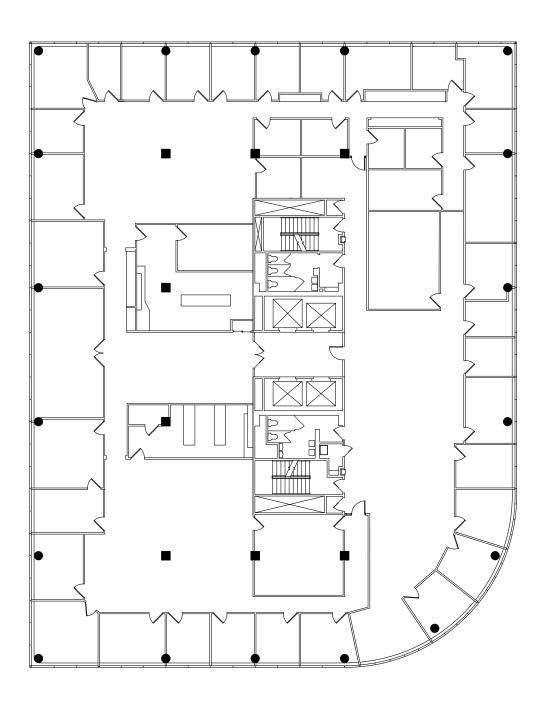

#### **Suite 400** 13,970sF

- Available 8/1/2024
- Exclusive full floor suite
- Demisable down to ≈6,000 SF
- 35 Private offices
- Fits up to 33 workstations
- Five conference rooms