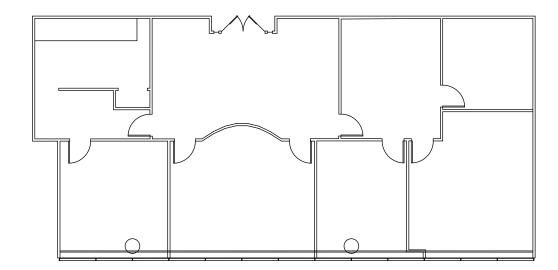

### **Suite 950 2,505**SF

- Now Available
- Elevator lobby exposure
- 4 Private offices
- Conference room