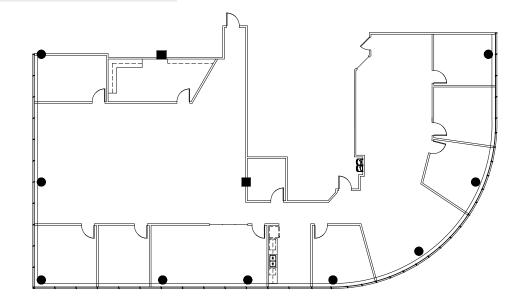

#### **Suite 1120** 5,497sF

- Available 2/1/2024
- 6 Perimeter private offices
- Fits up to 19 workstations