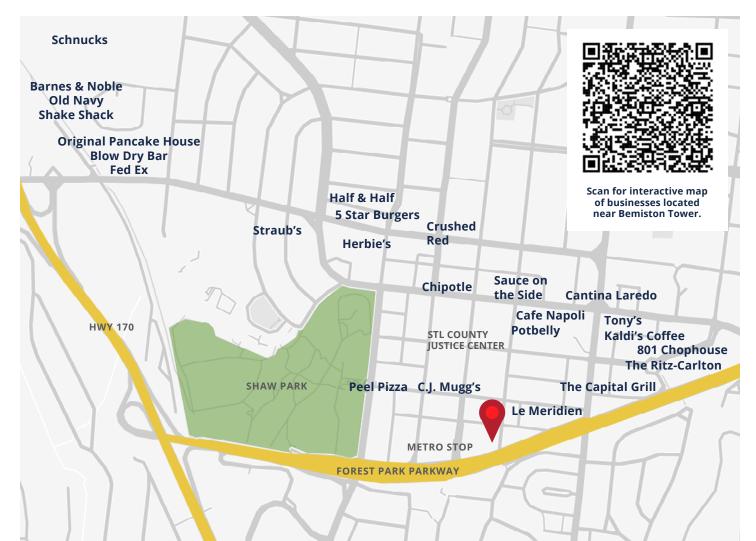

## **Immediate Access to**

shopping, restaurants, and hotels, as well as Forest Park Parkway/I-170 and I-64/40.