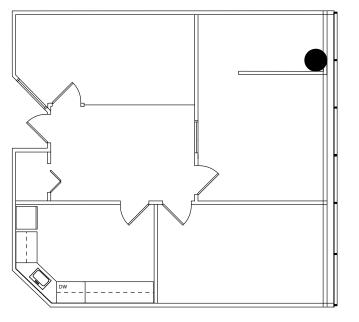

#### **Suite 950** 2,505sf

- Now available
- Elevator lobby exposure
- 4 Private offices
- Conference room