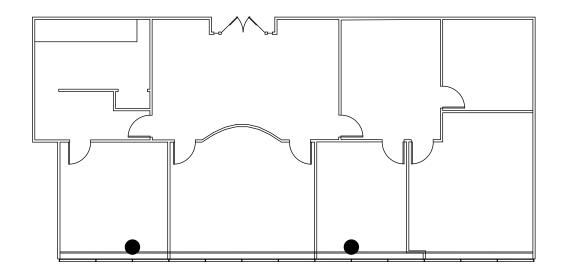

#### **Suite 250** 1,101sF

- Available with 60 days notice
- Reception area
- 2 Private offices
- Glass-front conference room
- Break room with kitchenette