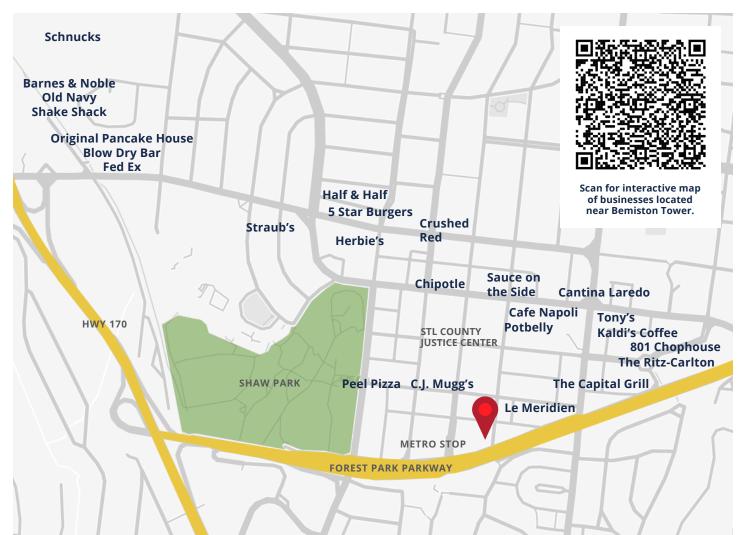

## **Immediate Access to**

shopping, restaurants, and hotels, as well as Forest Park Parkway/I-170 and I-64/40.