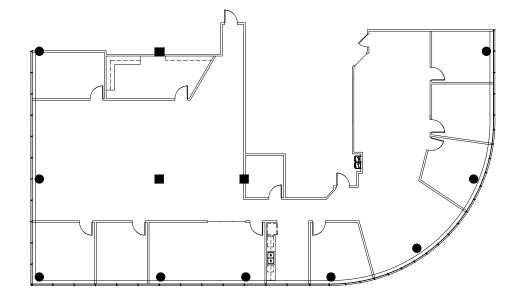

#### **Suite 400** 13,970sF

- Available 8/1/2024
- Exclusive full floor suite
- Demisable down to ≈6,000 SF
- 35 Private offices
- Fits up to 33 workstations
- Five conference rooms