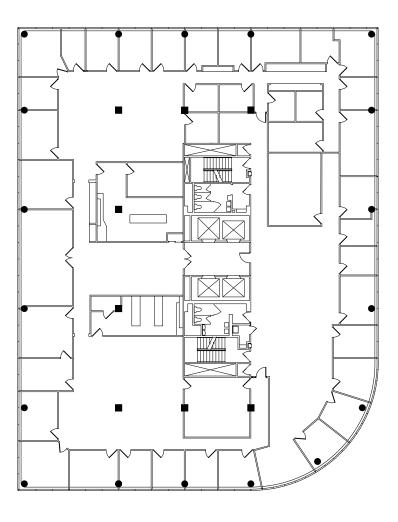

#### **Suite 1120** 5,497sF

- Now available
- 7 Perimeter private offices
- Fits up to 19 workstations