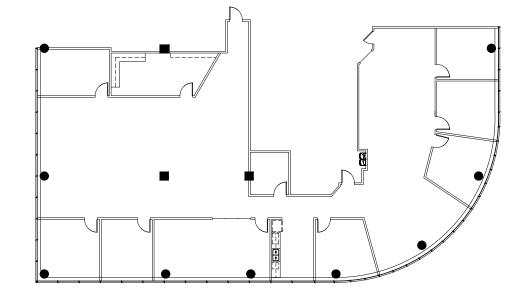

## **Suite 1120** 5,497sF

- Now available
- 7 Perimeter private offices
- Fits up to 19 workstations