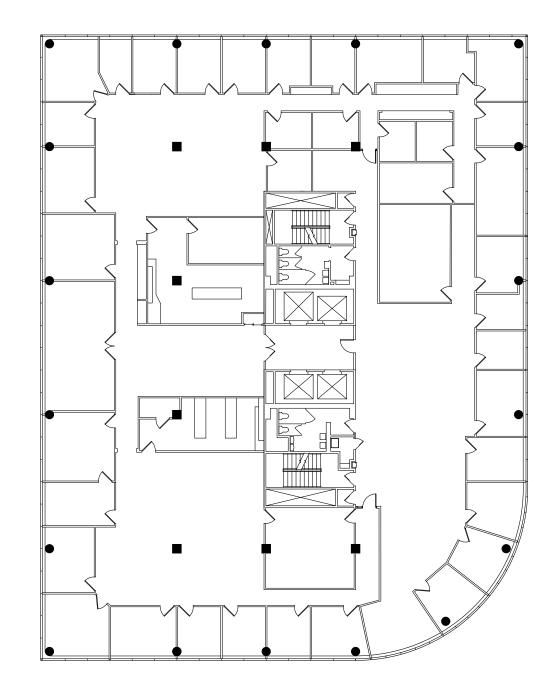

## Suite 400 13,970sF

- Available 8/1/2024
- Exclusive full floor suite
- Demisable down to ≈6,000 SF
- 35 Private offices
- Fits up to 33 workstations
- Five conference rooms