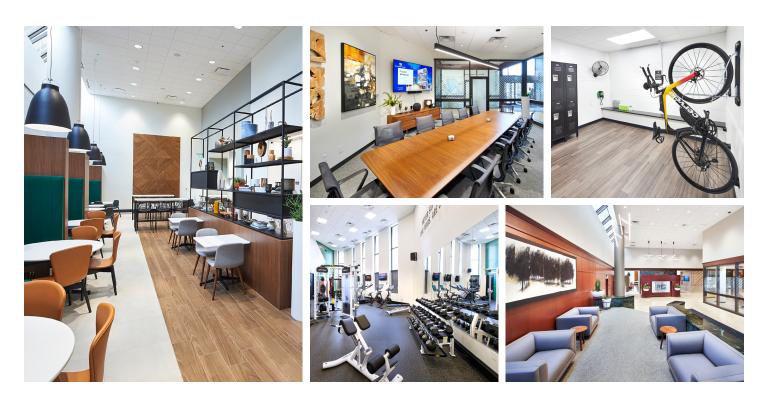

# **Newly Renovated Building Amenities**

231 S. Bemiston Avenue, Suite 650 Clayton, Missouri 63105 ALTUSPROPERTIES.COM

TOM POWERS 314.227.8155 tpowers@altusproperties.com

# 231 S BEMISTON AVE, CLAYTON, MISSOURI 63105

- Beautiful high-rise views of St. Louis and surrounding areas
- Attached five-level garage with automated access system
- Very short walking distance from the Clayton Metrolink
- Tenant-exclusive bike room, fitness center, lockers, and showers
- · On-site café, grab-n-go, and tenant lounge
- Easy access to Forest Park Parkway and Interstate 170