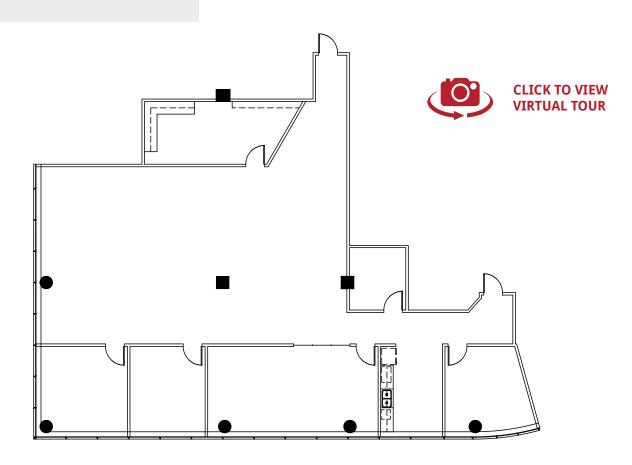

### Suite 1100 3,546sF

- Now available
- Three perimeter private offices
- Fits up to 12 cubicle workstations
- 12-Person conference room
- Work room & server storage