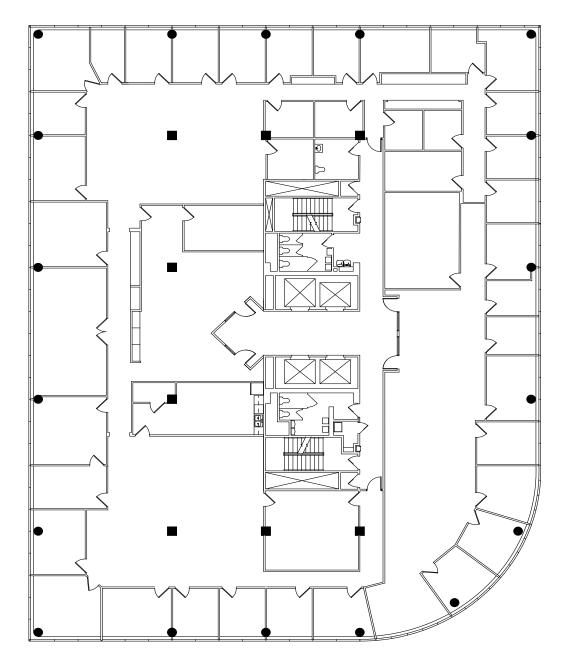

# Suite 400 13,970sF

- Now available
- Exclusive full floor suite
- Divisble down to ±3,200 SF
- 34 Private offices
- Fits up to 33 workstations
- Four conference/huddle rooms