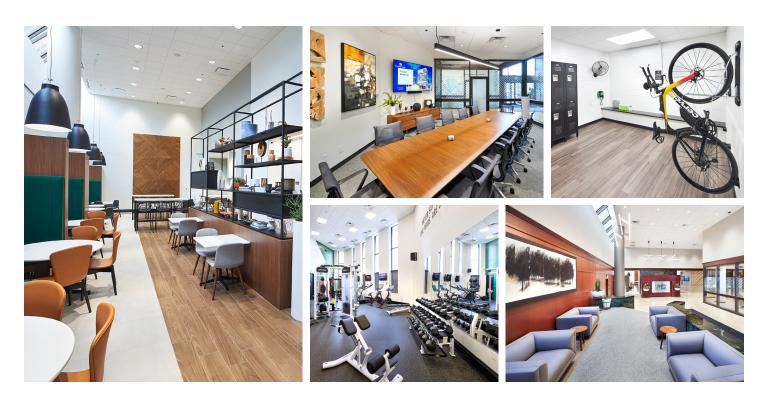

## 231 S BEMISTON AVE, CLAYTON, MISSOURI 63105

- Beautiful high-rise views of St. Louis and surrounding areas
- Attached five-level garage with automated access system
- Very short walking distance from the Clayton Metrolink
- Tenant-exclusive bike room, fitness center, lockers, and showers
- · On-site café, grab-n-go, and tenant lounge
- Easy access to Forest Park Parkway and Interstate 170

# **Newly Renovated Building Amenities**

231 S. Bemiston Avenue, Suite 650 Clayton, Missouri 63105 ALTUSPROPERTIES.COM

TOM POWERS 314.227.8155 tpowers@altusproperties.com