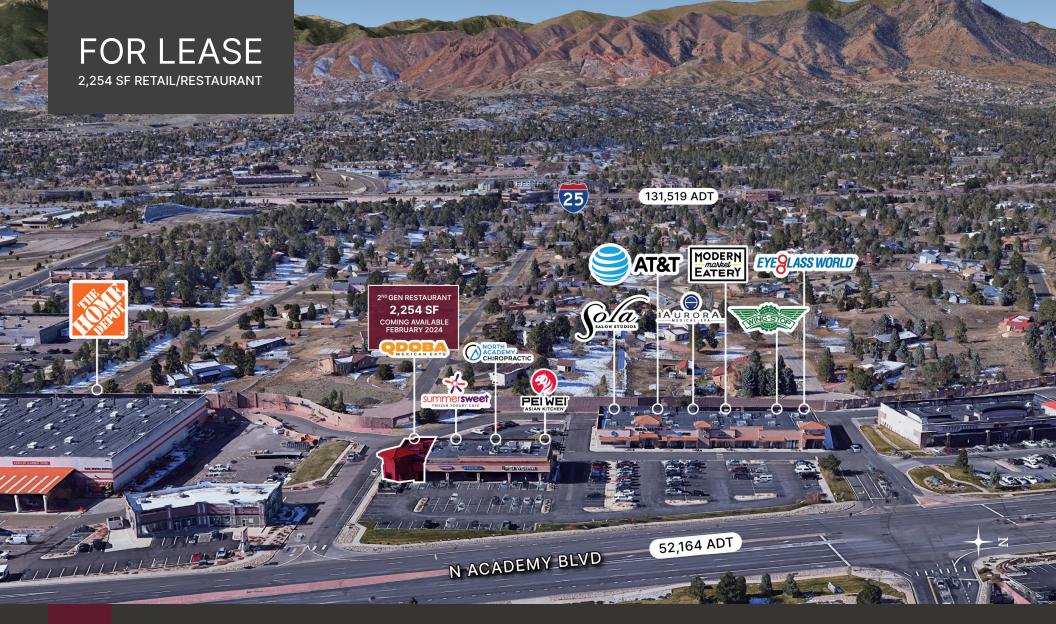

## HIGHLIGHTS

- 27,953 SF two-building retail center
- Diverse tenant mix with 10 units
- Highly visible and accessible location with direct frontage along North Academy Blvd
- Signalized access at Shrider Rd and North Academy Blvd (43,000 ADT)
- Ample surface parking
- Located within the North Academy Boulevard Retail Corridor

**Neighboring Tenants:** Sola Salon, AT&T Aurora Med Spa, Modern Market Eatery, Wingstop, Eyeglass World, Qdoba, SweetSummer Frozen Yogurt Cafe, North Academy Chiropractic, and Pei Wei Asian Diner

### TRAFFIC COUNTS

| $( \Rightarrow )$ | Woodmen Rd   | EAST OF  | Academy Blvd | 43,218 ADT <sup>1</sup> |
|-------------------|--------------|----------|--------------|-------------------------|
| $\bigotimes$      | Woodmen Rd   | WEST OF  | Academy Blvd | 47,842 ADT              |
| $\bigcirc$        | Academy Blvd | NORTH OF | Woodmen Rd   | 52,164 ADT <sup>1</sup> |
| $(\downarrow)$    | I-25         | SOUTH OF | Academy Blvd | 131,519 ADT             |