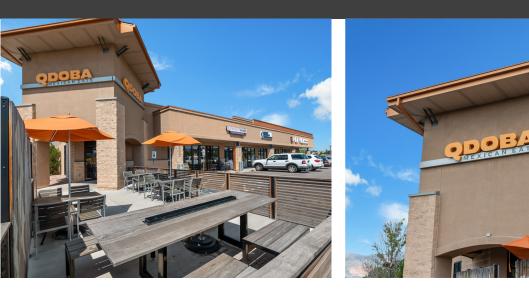

## **PROPERTY DETAILS**

- 2,254 SF end-cap retail space
- Restaurant renovated in 2015
- Max dining capacity: 66 interior and 26 exterior

- Includes 500 SF outdoor patio
- Available 2/1/2024