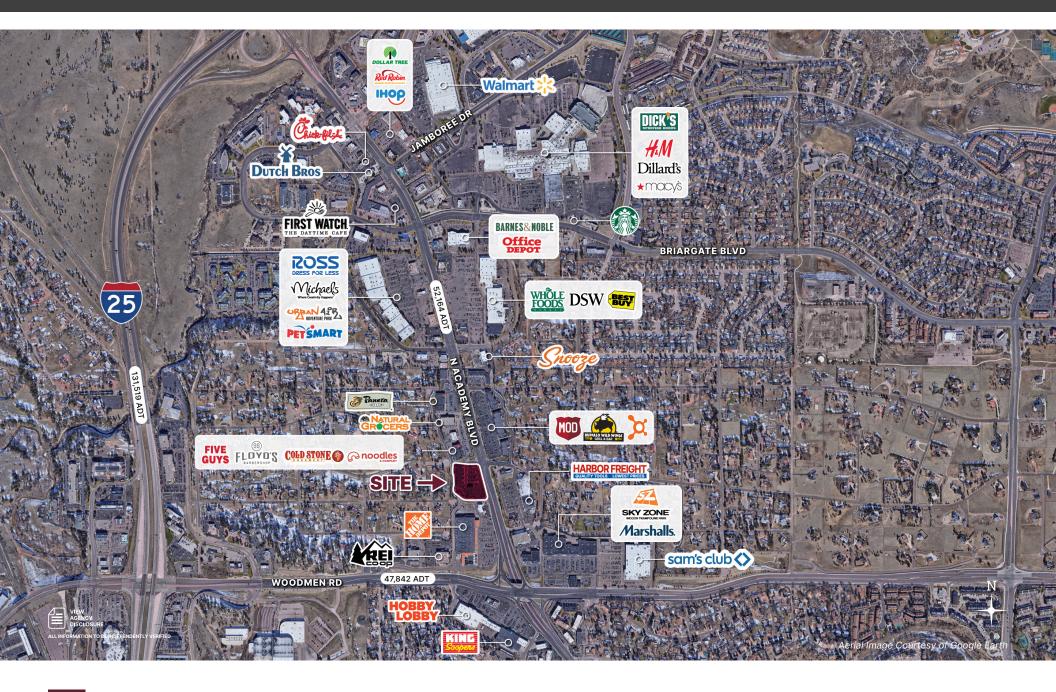

### TRAFFIC COUNTS

| $( \Rightarrow )$ | Woodmen Rd   | EAST OF  | Academy Blvd | 43,218 ADT <sup>1</sup> |
|-------------------|--------------|----------|--------------|-------------------------|
| $\bigotimes$      | Woodmen Rd   | WEST OF  | Academy Blvd | 47,842 ADT              |
| $\bigcirc$        | Academy Blvd | NORTH OF | Woodmen Rd   | 52,164 ADT <sup>1</sup> |
| $(\downarrow)$    | I-25         | SOUTH OF | Academy Blvd | 131,519 ADT             |