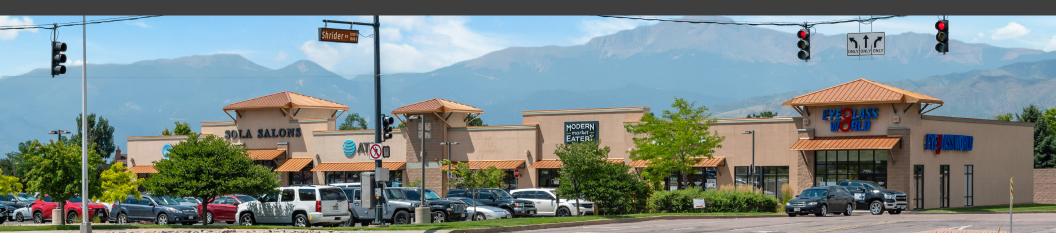

**Neighboring Tenants:** Sola Salon, AT&T Aurora Med Spa, Modern Market Eatery, Wingstop, Eyeglass World, Qdoba, SweetSummer Frozen Yogurt Cafe, North Academy Chiropractic, and Pei Wei Asian Diner

#### **Building A**

Total Building Size: 8,294 SF // Year Built: 2003 // Lot Area: 2.04 Acre

#### **Building B**

Total Building Size: 19,659 SF // Year Built: 2002 // Lot Area: 2.66 Acres