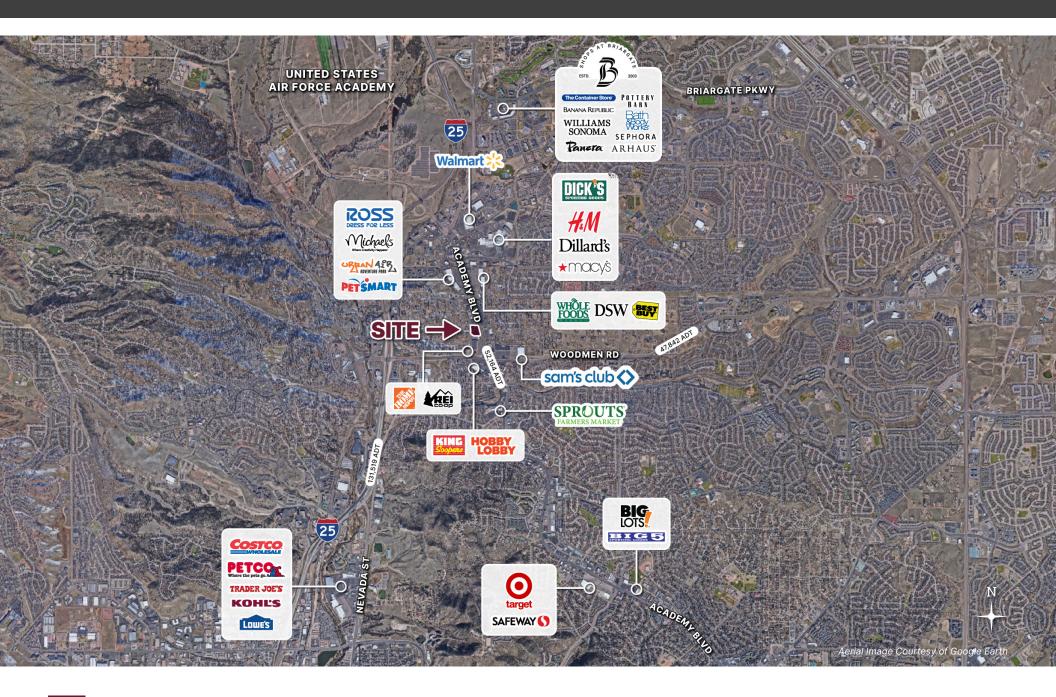

### TRAFFIC COUNTS

| $( \Rightarrow )$ | Woodmen Rd   | EAST OF  | Academy Blvd | 43,218 ADT <sup>1</sup> |
|-------------------|--------------|----------|--------------|-------------------------|
| $\bigotimes$      | Woodmen Rd   | WEST OF  | Academy Blvd | 47,842 ADT              |
| $\bigcirc$        | Academy Blvd | NORTH OF | Woodmen Rd   | 52,164 ADT <sup>1</sup> |
| $(\downarrow)$    | I-25         | SOUTH OF | Academy Blvd | 131,519 ADT             |