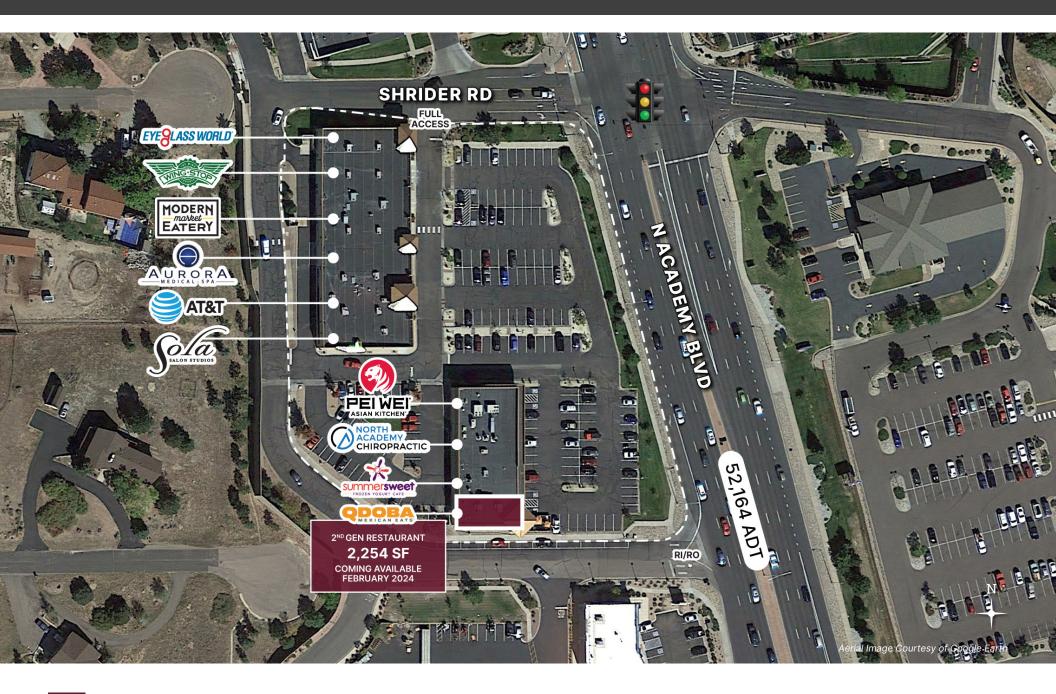

## HIGHLIGHTS

- 27,953 SF two-building retail center
- Diverse tenant mix with 10 units
- Highly visible and accessible location with direct frontage along North Academy Blvd
- Signalized access at Shrider Rd and North Academy Blvd (43,000 ADT)
- Ample surface parking
- Located within the North Academy Boulevard Retail Corridor

**Neighboring Tenants:** Sola Salon, AT&T Aurora Med Spa, Modern Market Eatery, Wingstop, Eyeglass World, Qdoba, SweetSummer Frozen Yogurt Cafe, North Academy Chiropractic, and Pei Wei Asian Diner

#### **Building A**

Total Building Size: 8,294 SF // Year Built: 2003 // Lot Area: 2.04 Acre

#### **Building B**

Total Building Size: 19,659 SF // Year Built: 2002 // Lot Area: 2.66 Acres

## **PROPERTY DETAILS**

- 2,254 SF end-cap retail space
- Restaurant renovated in 2015
- Max dining capacity: 66 interior and 26 exterior

- Includes 500 SF outdoor patio
- Available 2/1/2024