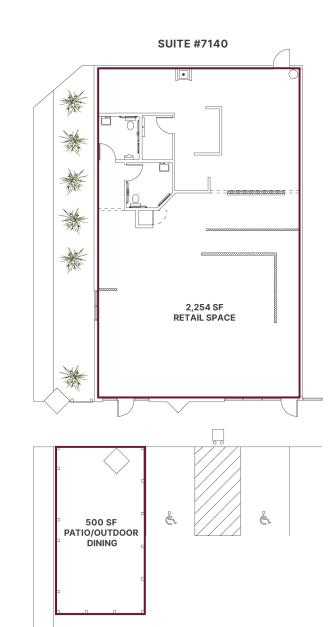

## **PROPERTY DETAILS**

- 2,254 SF end-cap retail space
- Restaurant renovated in 2015
- Max dining capacity: 66 interior and 26 exterior

- Includes 500 SF outdoor patio
- Available 2/1/2024