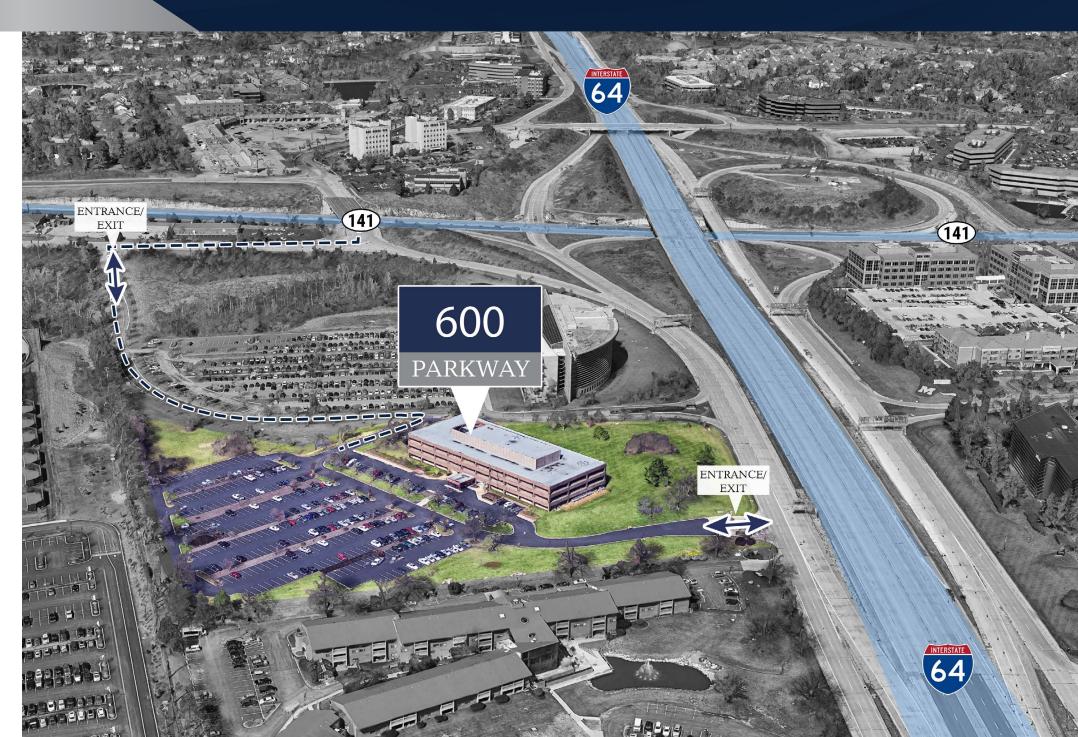

600 Kellwood Parkway Town & Country, MO 63017 For Lease By:



Owned and Managed By:



600 Parkway is a three story 72,502 square foot office building located in Town & Country







### **Property Highlights:**



Lease rate: \$22.75/RSF, fs



Current availabilities - Suite 110 - 4,256 RSF



Free parking: Ratio 4.4/1,000



New tenant lounge and 24/7 grab-n-go market



Outdoor amenity space including putting green and bocce ball court

#### Floor Plan

# **Suite 110:** 4,256 RSF available



Click to view 360° virtual tour



#### **Convenient Access**

## PARKWAY

600

#### Town & Country, MO

For Lease By:

Owned and Managed By:





For further information, please contact:

Mike Carlson, SIOR, CCIM Executive Managing Director Principal 314-628-0438 mcarlson@nzimmer.com Ben Albers Senior Managing Director 314-628-0439 balbers@nzimmer.com **Jay Travis** Director 314-628-0442 jtravis@nzimmer.com

The information contained herein has been obtained from sources deemed reliable but has not been verified and no guarantee, warranty or representation, either express or implied, is made with respect to such information. Terms of sale or lease and availability are subject to change or withdrawal without notice.