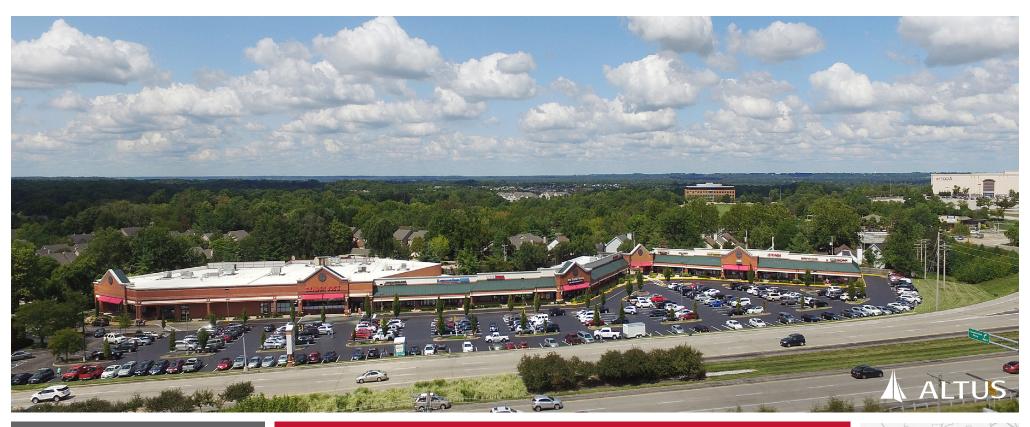

# **RETAIL FOR LEASE**

**Chesterfield Crossing** 

1627 - 1695 Clarkson Road | Chesterfield, Missouri 63017 2,400 SF | \$28.00/SF | Triple Nets: \$8.83/SF

#### **PROPERTY DETAILS**

Located directly south of Chesterfield Mall

Signalized access off Clarkson Road

Excellent street presence on the primary retail artery for the eastern Chesterfield trade area

Clarkson Road - 41,770 VPD