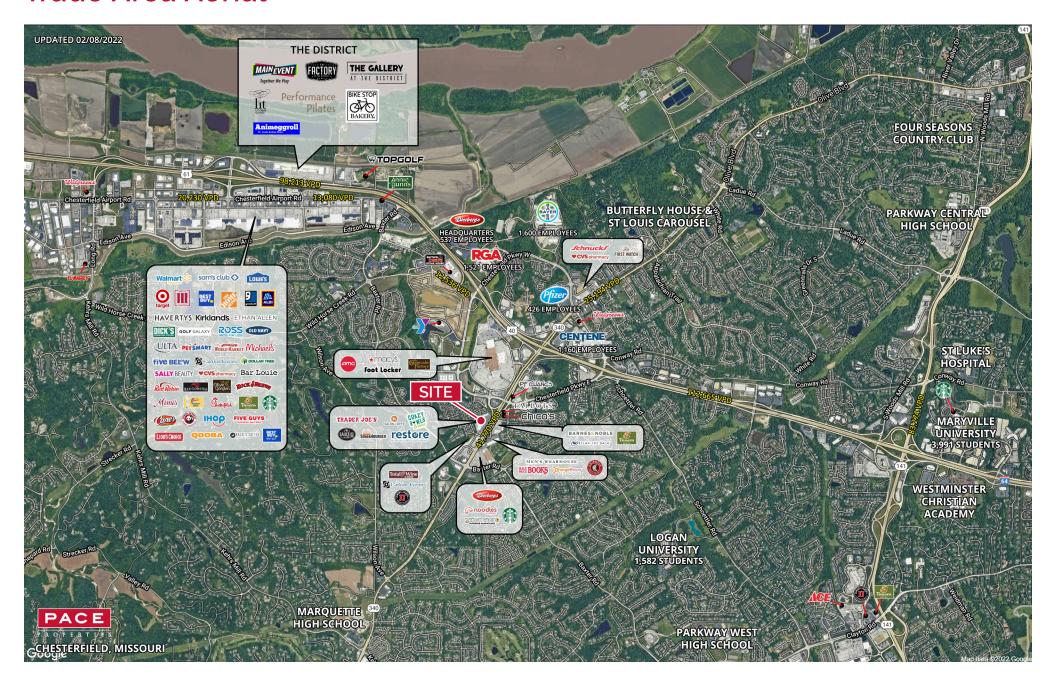

& Wraps | 2,000 | 1649  | The Foyer          | 2,358 | 1673  | America's Best Contacts & Eyeglasses | 3,970  |
| 1631  | Soho Nails          | 2,000 | 1651  | Duck Donuts        | 1,767 | 1677  | Treats Unleashed                     | 4,292  |
| 1635  | Skanda              | 1,950 | 1655  | Salon Bella        | 1,800 | 1683  | Trader Joe's                         | 12,178 |
| 1637  | Sauce on the Side   | 2,100 | 1657  | CycleBar           | 2,988 | 1687  | Banfield Pet Hospital                | 3,600  |
| 1639  | Games Workshop      | 1,200 | 1661  | Aurora Medical Spa | 4,786 | 1691  | Restore Hyper Wellness & Cryotherapy | 2,917  |
| 1641  | AVAILABLE           | 2,400 | 1671  | Smashburger        | 2,400 | 1695  | Salon Lofts                          | 5,574  |

## Trade Area Aerial