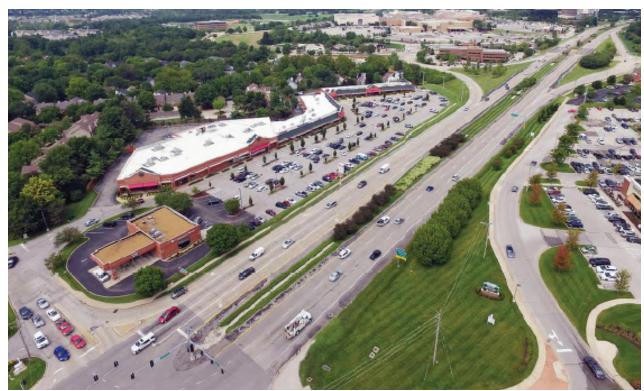

## Trade Area Aerial

#### **PROPERTY DETAILS**

Located directly south of Chesterfield Mall

Signalized access off Clarkson Road

Excellent street presence on the primary retail artery for the eastern Chesterfield trade area

Clarkson Road - 41,770 VPD