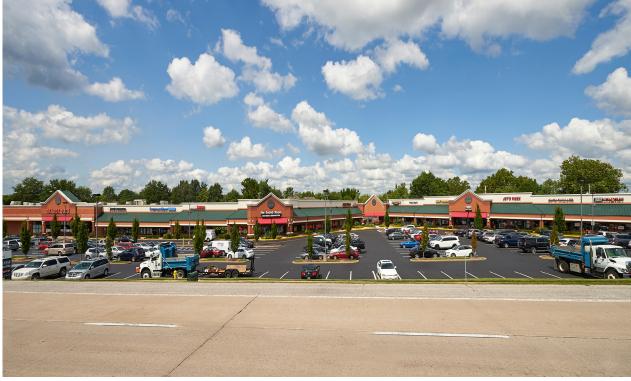

# Site Plan

| Space | Status              | SF    | Space | Status             | SF    | Space | Status                               | SF     |
|-------|---------------------|-------|-------|--------------------|-------|-------|--------------------------------------|--------|
| 1627  | Crazy Bowls & Wraps | 2,000 | 1649  | The Foyer          | 2,358 | 1673  | America's Best Contacts & Eyeglasses | 3,970  |
| 1631  | Soho Nails          | 2,000 | 1651  | Duck Donuts        | 1,767 | 1677  | Treats Unleashed                     | 4,292  |
| 1635  | Skanda              | 1,950 | 1655  | Salon Bella        | 1,800 | 1683  | Trader Joe's                         | 12,178 |
| 1637  | Sauce on the Side   | 2,100 | 1657  | CycleBar           | 2,988 | 1687  | Banfield Pet Hospital                | 3,600  |
| 1639  | Games Workshop      | 1,200 | 1661  | Aurora Medical Spa | 4,786 | 1691  | Restore Hyper Wellness & Cryotherapy | 2,917  |
| 1641  | AVAILABLE           | 2,400 | 1671  | Smashburger        | 2,400 | 1695  | Salon Lofts                          | 5,574  |