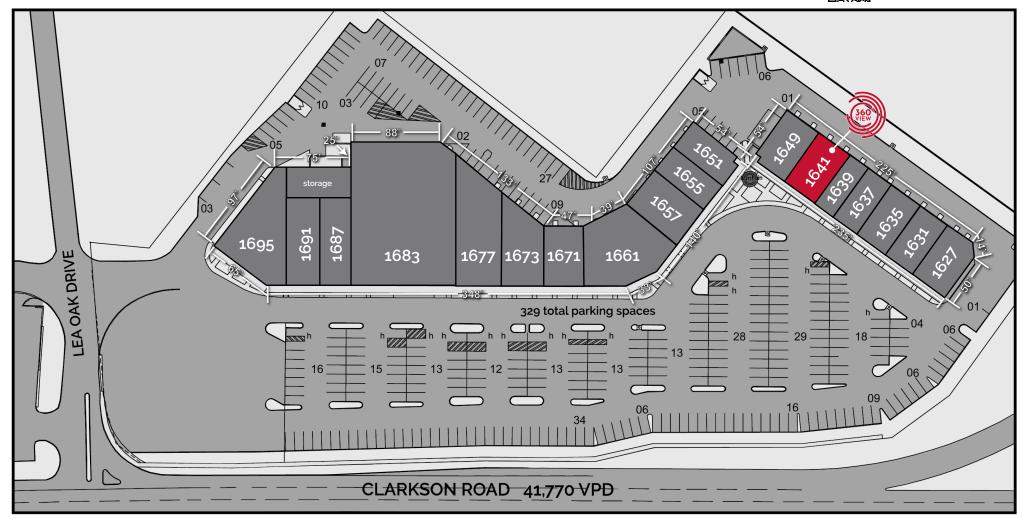

# Site Plan

| Space | Status              | SF    | Space | Status             | SF    | Space | Status                               | SF     |
|-------|---------------------|-------|-------|--------------------|-------|-------|--------------------------------------|--------|
| 1627  | Crazy Bowls & Wraps | 2,000 | 1649  | The Foyer          | 2,358 | 1673  | America's Best Contacts & Eyeglasses | 3,970  |
| 1631  | Soho Nails          | 2,000 | 1651  | Duck Donuts        | 1,767 | 1677  | Treats Unleashed                     | 4,292  |
| 1635  | Skanda              | 1,950 | 1655  | Salon Bella        | 1,800 | 1683  | Trader Joe's                         | 12,178 |
| 1637  | Sauce on the Side   | 2,100 | 1657  | CycleBar           | 2,988 | 1687  | Banfield Pet Hospital                | 3,600  |
| 1639  | Games Workshop      | 1,200 | 1661  | Aurora Medical Spa | 4,786 | 1691  | Restore Hyper Wellness & Cryotherapy | 2,917  |
| 1641  | AVAILABLE           | 2,400 | 1671  | Smashburger        | 2,400 | 1695  | Salon Lofts                          | 5,574  |